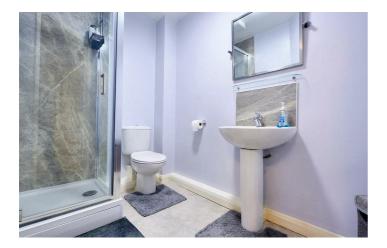

#### En-Suite

Single shower cubicle with wall mounted shower, pedestal wash hand basin, low flush w.c., extractor fan.

#### Bathroom

A three piece white suite comprising of a panelled bath, pedestal wash hand basin, low flush w.c., chrome heated towel rail and laminate flooring.