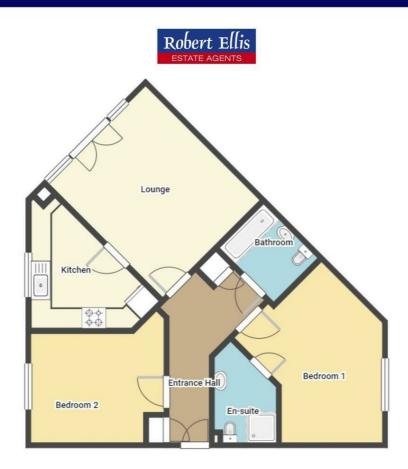

This apartment positioned on the top floor offers an allocated parking space and internal accommodation briefly compromises of a communal landing, entrance hall, lounge/diner, kitchen and two bedrooms with the master bedroom boasting an en suite shower,

#### Lounge/Diner

 $14' \times 11'11$  approx (4.27m  $\times$  3.63m approx) Double glazed French doors leading to the Juliette balcony to the front, double glazed window, storage heater.

#### Kitchen

 $16'1 \times 10'11$  approx (4.90m  $\times$  3.33m approx) Double glazed window to the front, matching wall and base units with work surfaces over, inset stainless steel sink and drainer, part tiled walls, integrated electric oven, four ring induction hob, extractor over, laminate flooring, space for a fridge freezer, plumbing for a washing machine.

#### Bedroom I

13'4  $\times$  8'10 approx (4.06m  $\times$  2.69m approx) Double glazed window to the rear, storage heater and door to:

#### En-Suite

Single shower cubicle with wall mounted shower, pedestal wash hand basin, low flush w.c., extractor fan.

#### Bedroom 2

 $9'9 \times 9'9$  approx (2.97m  $\times$  2.97m approx) Double glazed window to the front, storage heater.

#### Bathroom

A three piece white suite comprising of a panelled bath, pedestal wash hand basin, low flush w.c., chrome heated towel rail and laminate flooring.