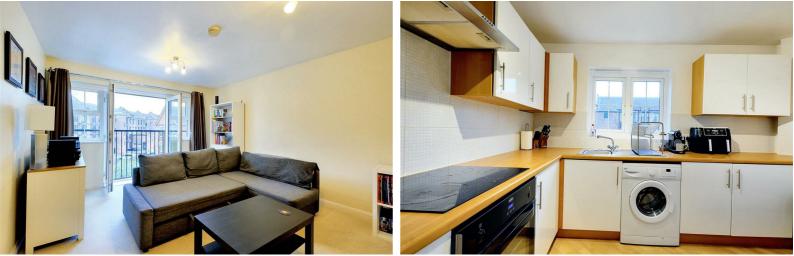

#### Lounge/Diner

 $14' \times 11'11$  approx (4.27m  $\times$  3.63m approx) Double glazed French doors leading to the Juliette balcony to the front, double glazed window, storage heater.

#### Kitchen

 $16'1 \times 10'11$  approx (4.90m  $\times$  3.33m approx) Double glazed window to the front, matching wall and base units with work surfaces over, inset stainless steel sink and drainer, part tiled walls, integrated electric oven, four ring induction hob, extractor over, laminate flooring, space for a fridge freezer, plumbing for a washing machine.