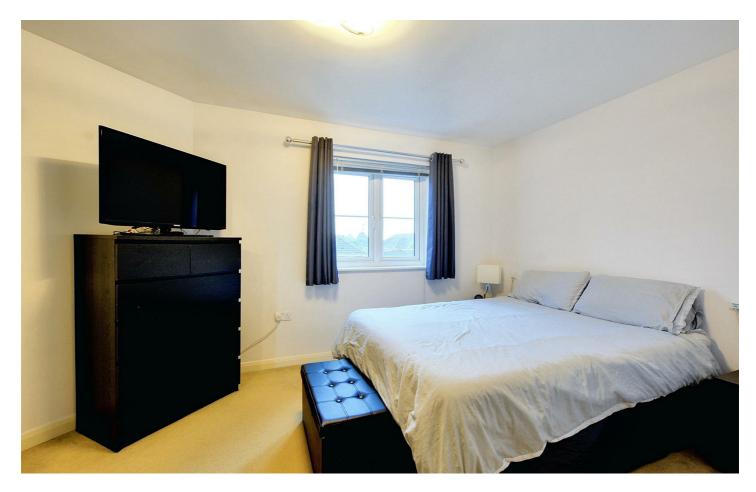

#### Bedroom I

13'4  $\times$  8'10 approx (4.06m  $\times$  2.69m approx) Double glazed window to the rear, storage heater and door to: