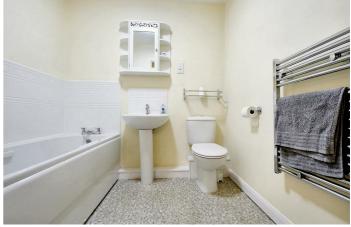

#### Bathroom

A three piece white suite comprising of a panelled bath, pedestal wash hand basin, low flush w.c., chrome heated towel rail and laminate flooring.