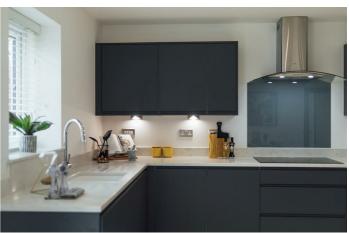

## **HALLWAY**

LOUNGE |4'6" x |2'8" (4.43 x 3.87)

FAMILY DINING KITCHEN 12'1" x 11'9" (3.70 x 3.59)

**UTILITY AREA** 

WC

LANDING

BEDROOM 2 12'4" × 9'4" (3.76 × 2.87)

BEDROOM 3 9'6" × 8'7" (2.92 × 2.63)