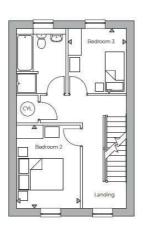

## **HALLWAY**

LOUNGE |4'6" x |2'8" (4.43 x 3.87)

FAMILY DINING KITCHEN 12'1" x 11'9" (3.70 x 3.59)

**UTILITY AREA** 

WC

LANDING

BEDROOM 2 12'4" × 9'4" (3.76 × 2.87)

BEDROOM 3 9'6" × 8'7" (2.92 × 2.63)

FAMILY BATHROOM

LANDING

MASTER BEDROOM 18'8" × 9'4" (5.69 × 2.87)

**EN-SUITE** 

DRIVEWAY PARKING

SECOND FLOOR

These details are for guidance only and complete accuracy cannot be guaranteed. If there is any point, which is of particular importance, verification should be obtained. All measurements are approximate. No guarantee can be given with regard to planning permissions or fitness for purpose. No apparatus, equipment, fixture or fitting has been tested.