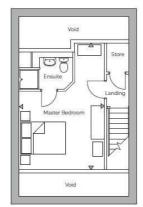

FAMILY BATHROOM

LANDING

MASTER BEDROOM 18'8" × 9'4" (5.69 × 2.87)

**EN-SUITE** 

DRIVEWAY PARKING

SECOND FLOOR

These details are for guidance only and complete accuracy cannot be guaranteed. If there is any point, which is of particular importance, verification should be obtained. All measurements are approximate. No guarantee can be given with regard to planning permissions or fitness for purpose. No apparatus, equipment, fixture or fitting has been tested.