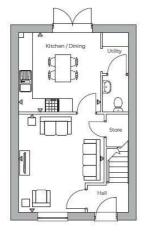

## **HALLWAY**

LOUNGE |4'6" x |2'8" (4.43 x 3.87)

FAMILY DINING KITCHEN 12'1" x 11'9" (3.70 x 3.59)

**UTILITY AREA** 

WC

LANDING

BEDROOM 2 12'4" × 9'4" (3.76 × 2.87)

BEDROOM 3 9'6" × 8'7" (2.92 × 2.63)

FAMILY BATHROOM

LANDING

MASTER BEDROOM 18'8" × 9'4" (5.69 × 2.87)

**EN-SUITE** 

DRIVEWAY PARKING

## PEACE OF MIND

Each home will be independently surveyed during construction by LABC, who will issue their 10 year warranty certificate on completion of each home.

GROUND FLOOR

FIRST FLOOR

Peveril Homes homes to build a life in peverilhomes.co.uk

SECOND FLOOR

These details are for guidance only and complete accuracy cannot be guaranteed. If there is any point, which is of particular importance, verification should be obtained. All measurements are approximate. No guarantee can be given with regard to planning permissions or fitness for purpose. No apparatus, equipment, fixture or fitting has been tested.