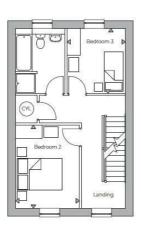

FAMILY BATHROOM

LANDING

MASTER BEDROOM 18'8" × 9'4" (5.69 × 2.87)

**EN-SUITE** 

DRIVEWAY PARKING

## PEACE OF MIND

Each home will be independently surveyed during construction by LABC, who will issue their 10 year warranty certificate on completion of each home.

GROUND FLOOR

FIRST FLOOR

Peveril Homes homes to build a life in peverilhomes.co.uk