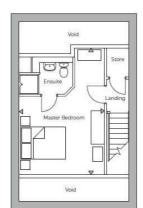

FAMILY BATHROOM

LANDING

MASTER BEDROOM 18'8" × 9'4" (5.69 × 2.87)

**EN-SUITE** 

DRIVEWAY PARKING