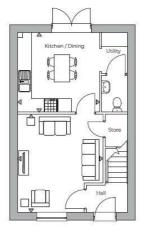

## **HALLWAY**

LOUNGE |4'6" x |2'8" (4.43 x 3.87)

FAMILY DINING KITCHEN 12'1" x 11'9" (3.70 x 3.59)

**UTILITY AREA** 

WC

LANDING

BEDROOM 2 12'4" × 9'4" (3.76 × 2.87)

BEDROOM 3 9'6" × 8'7" (2.92 × 2.63)

## PEACE OF MIND

Each home will be independently surveyed during construction by LABC, who will issue their 10 year warranty certificate on completion of each home.

GROUND FLOOR

FIRST FLOOR

Peveril Homes homes to build a life in peverilhomes.co.uk