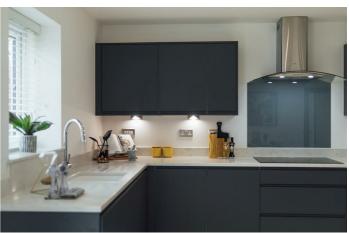

This is a three bedroom semi-detached house with accommodation over three floors.

With flooring, turf to the rear and £1,000 towards legal costs.

Measuring approx 1148sqft.

Situated on the outer rim of Stapleford, bordering Trowell, the site is ideally located close to a range of nearby transport links such as the A52, M1 and Nottingham Tram line as well as good local schooling and nearby shopping and the countryside.

## **HALLWAY**

LOUNGE |4'6" x |2'8" (4.43 x 3.87)

FAMILY DINING KITCHEN 12'1" x 11'9" (3.70 x 3.59)

**UTILITY AREA** 

WC

LANDING

BEDROOM 2 12'4" × 9'4" (3.76 × 2.87)

BEDROOM 3 9'6" × 8'7" (2.92 × 2.63)