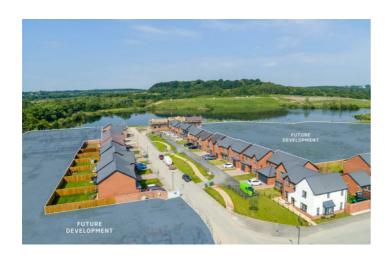

# SHIPLEY LAKESIDE

Set on the former grounds of the historic American Adventure theme park, Shipley Lakeside is a stunning new development with a unique lakeside setting that offers over 700 acres of beautiful woodland walks on your doorstep. Enjoy the best in modern comfort, with two-, three-, four- and five-bedroom homes boasting contemporary classic features and exceptional attention to detail throughout.

It's not just local beauty that Shipley Lakeside has to offer: the nearby Peak District offers stunning views and no end of days out for the family. With the best of both worlds in this wonderfully rural location, this growing community attracts everyone looking for something a little bit different. This expansive waterside location guarantees idyllic walks and a peaceful way of life with plenty of amenities within easy reach.