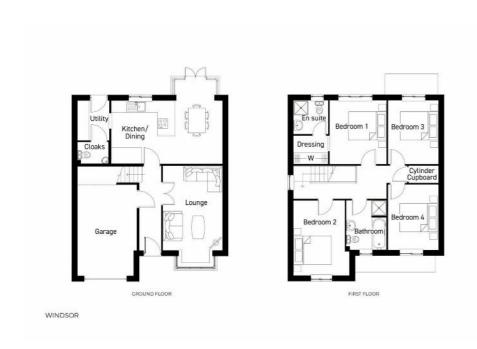

On entering this beautiful property there are stylish double doors that lead into a bright and spacious lounge, making it the ideal place to relax and unwind after a long day. The impressive, high specification kitchen with family dining area is at the rear of the property and overlooks the beautiful garden. The dining area benefits from classic double French doors leading out onto the garden and is perfect for entertaining on warm summer evenings. Catering for the busy, modern family, the utility room is accessed from the kitchen with a door leading out to the garden and a useful, separate downstairs cloakroom that maximises on space. The integral garage can be accessed from the hallway, making it ideal for storage.

Upstairs there are four well-proportioned luxurious bedrooms and a stylish family bathroom. The stunning master bedroom benefits from a sophisticated dressing area with a luxurious en-suite shower room, creating a glamorous retreat in your own home.

### Room Dimensions

**Ground Floor** 

Lounge -  $5260 \times 3104$ mm (17'3" × 10'2" inc bay )

Dining -  $3252 \times 2835$ mm ( $10'8" \times 9'3"$  inc bay)

Kitchen -  $3252 \times 3030$ mm ( $10'8" \times 9'11"$ )

Utility -  $2187 \times 1650$ mm (7'2"  $\times 5'4$ ")

### First Floor

Master Bedroom - 3302 x 3000mm (10'10" x 9'10")

Dressing - 1815 x 1440mm (5'11" x 4'8")

En suite -  $1815 \times 1762$ mm (5'11"  $\times 5'9$ ")

Bedroom 2 -  $4062 \times 2940$ mm (13'3"  $\times 9'7$ ")

Bedroom 3 -  $302 \times 2650$ mm ( $10'10" \times 8'8"$ )

Bedroom 4 - 3442  $\times$  2650mm (11'3"  $\times$  8'8")

Bathroom -  $2600 \times 2115$ mm (8'6" × 6'11")