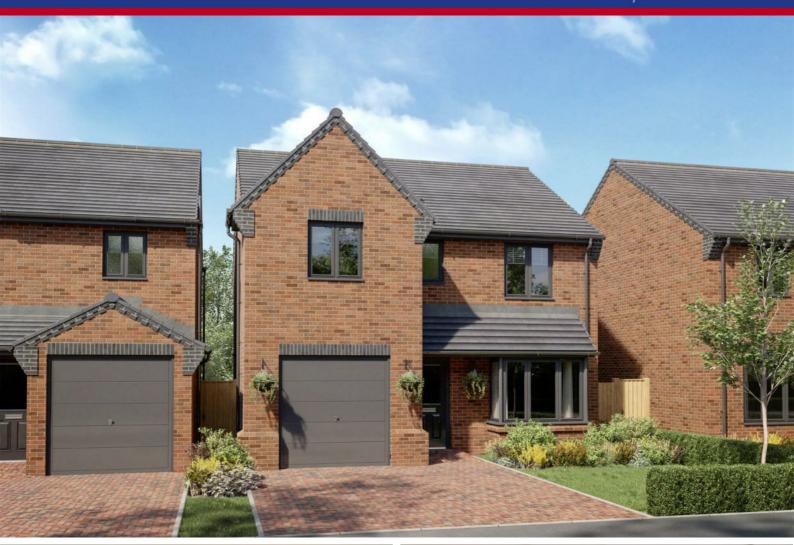

Shipley Lakeside Shipley, Heanor DE75 7JL

£400,000 Freehold

Move in this Autumn and enjoy a 5% Deposit Boost worth £20,000 when you move into the Windsor at Shipley Lakeside!

The stylish Windsor, a four bedroom detached home with integral garage offers the best in modern day living for families that want luxury and style.

On entering this beautiful property there are stylish double doors that lead into a bright and spacious lounge, making it the ideal place to relax and unwind after a long day. The impressive, high specification kitchen with family dining area is at the rear of the property and overlooks the beautiful garden. The dining area benefits from classic double French doors leading out onto the garden and is perfect for entertaining on warm summer evenings. Catering for the busy, modern family, the utility room is accessed from the kitchen with a door leading out to the garden and a useful, separate downstairs cloakroom that maximises on space. The integral garage can be accessed from the hallway, making it ideal for storage.

### **Images**

The external image is a CGI and represents the house type. The internal photos are of the house type and show the indended layout and quality of finish.

These details are for guidance only and complete accuracy cannot be guaranteed. If there is any point, which is of particular importance, verification should be obtained. All measurements are approximate. No guarantee can be given with regard to planning permissions or fitness for purpose. No apparatus, equipment, fixture or fitting has been tested.