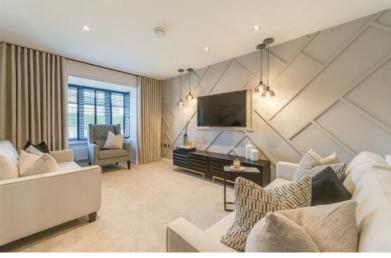

On entering this beautiful property there are stylish double doors that lead into a bright and spacious lounge, making it the ideal place to relax and unwind after a long day. The impressive, high specification kitchen with family dining area is at the rear of the property and overlooks the beautiful garden. The dining area benefits from classic double French doors leading out onto the garden and is perfect for entertaining on warm summer evenings. Catering for the busy, modern family, the utility room is accessed from the kitchen with a door leading out to the garden and a useful, separate downstairs cloakroom that maximises on space. The integral garage can be accessed from the hallway, making it ideal for storage.

### **Images**

The external image is a CGI and represents the house type. The internal photos are of the house type and show the indended layout and quality of finish.

These details are for guidance only and complete accuracy cannot be guaranteed. If there is any point, which is of particular importance, verification should be obtained. All measurements are approximate. No guarantee can be given with regard to planning permissions or fitness for purpose. No apparatus, equipment, fixture or fitting has been tested.