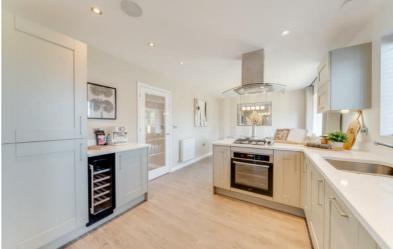

On entering this beautiful property there are stylish double doors that lead into a bright and spacious lounge, making it the ideal place to relax and unwind after a long day. The impressive, high specification kitchen with family dining area is at the rear of the property and overlooks the beautiful garden. The dining area benefits from classic double French doors leading out onto the garden and is perfect for entertaining on warm summer evenings. Catering for the busy, modern family, the utility room is accessed from the kitchen with a door leading out to the garden and a useful, separate downstairs cloakroom that maximises on space. The integral garage can be accessed from the hallway, making it ideal for storage.

### **Images**

The external image is a CGI and represents the house type. The internal photos are of the house type and show the indended layout and quality of finish.

These details are for guidance only and complete accuracy cannot be guaranteed. If there is any point, which is of particular importance, verification should be obtained. All measurements are approximate. No guarantee can be given with regard to planning permissions or fitness for purpose. No apparatus, equipment, fixture or fitting has been tested.