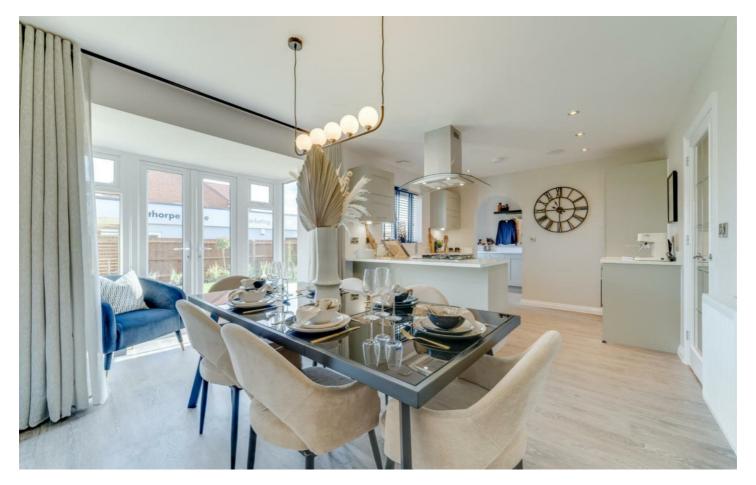

On entering this beautiful property there are stylish double doors that lead into a bright and spacious lounge, making it the ideal place to relax and unwind after a long day. The impressive, high specification kitchen with family dining area is at the rear of the property and overlooks the beautiful garden. The dining area benefits from classic double French doors leading out onto the garden and is perfect for entertaining on warm summer evenings. Catering for the busy, modern family, the utility room is accessed from the kitchen with a door leading out to the garden and a useful, separate downstairs cloakroom that maximises on space. The integral garage can be accessed from the hallway, making it ideal for storage.

### **Images**

The external image is a CGI and represents the house type. The internal photos are of the house type and show the indended layout and quality of finish.

These details are for guidance only and complete accuracy cannot be guaranteed. If there is any point, which is of particular importance, verification should be obtained. All measurements are approximate. No guarantee can be given with regard to planning permissions or fitness for purpose. No apparatus, equipment, fixture or fitting has been tested.