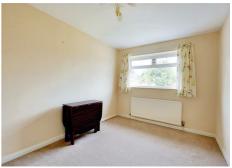

#### Bedroom One

 $12'5" \times 11'11" (3.81m \times 3.65m)$ 

Carpeted room, with radiator, fitted wardrobes and UPVC double glazed window to the front aspect.

### Bedroom Two

 $12'2" \times 8'9" (3.72m \times 2.68m)$ 

Carpeted room, with radiator, fitted wardrobes and UPVC double glazed window to the rear aspect.