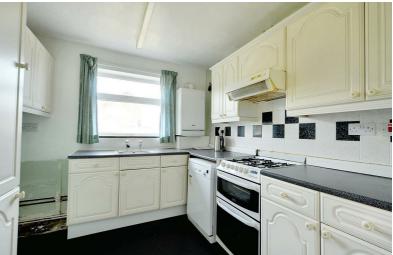

## Kitchen

 $8'6" \times 9'6" (2.61 \times 2.91m)$ 

A range of wall and base units with work surfacing over and tiled splashbacks, sink with mixer tap. Space and fittings for freestanding appliances to include gas cooker, fridge freezer and washing machine. Wall mounted boiler, and UPVC double glazed window to the rear aspect.