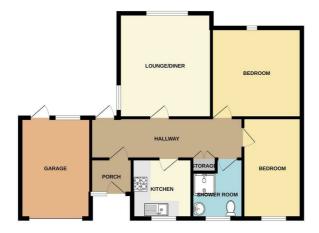

In brief the internal accommodation comprises; An entrance hall, living room, kitchen, two double bedrooms, bathroom, and rear porch.

Outside the property has a pebbled front garden with footpath to the front door. The rear is then gated with a lawned space and paved driveway providing off street parking.

#### Entrance Hall

UPVC double glazed door through to a carpeted entrance hall with two useful fitted storage cupboards and access to the loft hatch.

# Living Room

Carpeted room, with two radiators, gas fire and UPVC double glazed windows to the front and side aspect.

## Kitchen

 $8'6" \times 9'6" (2.61 \times 2.91m)$ 

A range of wall and base units with work surfacing over and tiled splashbacks, sink with mixer tap. Space and fittings for freestanding appliances to include gas cooker, fridge freezer and washing machine. Wall mounted boiler, and UPVC double glazed window to the rear aspect.

#### Bedroom One

 $12'5" \times 11'11" (3.81m \times 3.65m)$ 

Carpeted room, with radiator, fitted wardrobes and UPVC double glazed window to the front aspect.

### Bedroom Two

 $12'2" \times 8'9" (3.72m \times 2.68m)$ 

Carpeted room, with radiator, fitted wardrobes and UPVC double glazed window to the rear aspect.

### Shower Room

Incorporating a three-piece suite comprising low flush WC, pedestal wash hand basin, walk in electric power shower, part tiled walls, radiator and UPVC double glazed window to the rear aspect.

### Rear Porch

UPVC double glazed door to the rear garden.

#### Outside

To the front is a pebbled garden, with mature shrubs and footpath to the front door. The enclosed rear is primarily lawned, with mature shrubs and a paved driveway for off street parking.

Material Information: