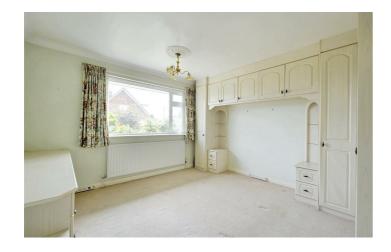

#### Bedroom One

 $12'5" \times 11'11" (3.81m \times 3.65m)$ 

Carpeted room, with radiator, fitted wardrobes and UPVC double glazed window to the front aspect.

### Bedroom Two

 $12'2" \times 8'9" (3.72m \times 2.68m)$ 

Carpeted room, with radiator, fitted wardrobes and UPVC double glazed window to the rear aspect.