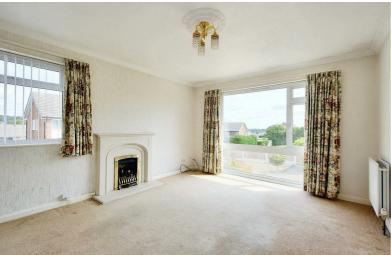

# Living Room

Carpeted room, with two radiators, gas fire and UPVC double glazed windows to the front and side aspect.