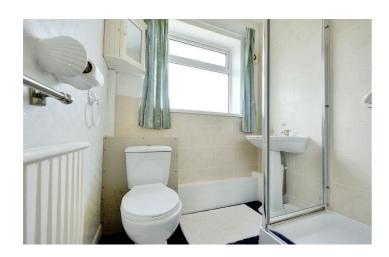

### Shower Room

Incorporating a three-piece suite comprising low flush WC, pedestal wash hand basin, walk in electric power shower, part tiled walls, radiator and UPVC double glazed window to the rear aspect.