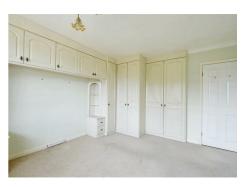

#### Bedroom One

 $12'5" \times 11'11" (3.81m \times 3.65m)$ 

Carpeted room, with radiator, fitted wardrobes and UPVC double glazed window to the front aspect.

### Bedroom Two

 $12'2" \times 8'9" (3.72m \times 2.68m)$ 

Carpeted room, with radiator, fitted wardrobes and UPVC double glazed window to the rear aspect.