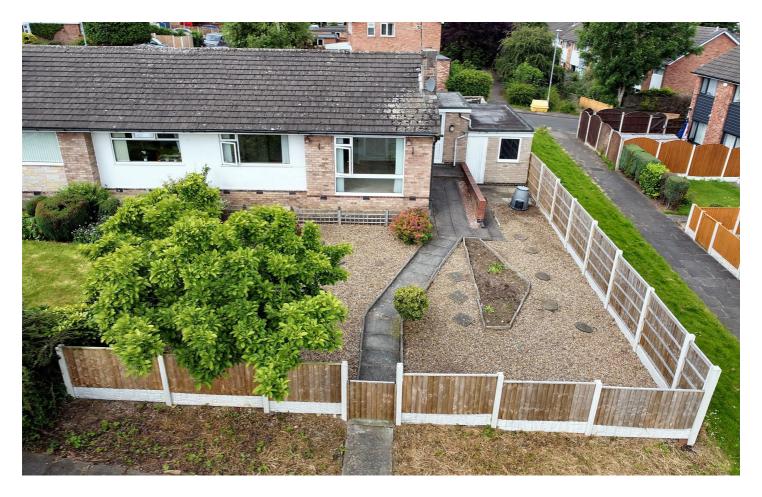

In brief the internal accommodation comprises; An entrance hall, living room, kitchen, two double bedrooms, bathroom, and rear porch.

Outside the property has a pebbled front garden with footpath to the front door. The rear is then gated with a lawned space and paved driveway providing off street parking.

#### Outside

To the front is a pebbled garden, with mature shrubs and footpath to the front door. The enclosed rear is primarily lawned, with mature shrubs and a paved driveway for off street parking.

Material Information: