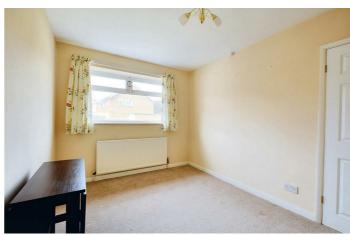

#### Bedroom One

 $12'5" \times 11'11" (3.81m \times 3.65m)$ 

Carpeted room, with radiator, fitted wardrobes and UPVC double glazed window to the front aspect.

### Bedroom Two

 $12'2" \times 8'9" (3.72m \times 2.68m)$ 

Carpeted room, with radiator, fitted wardrobes and UPVC double glazed window to the rear aspect.