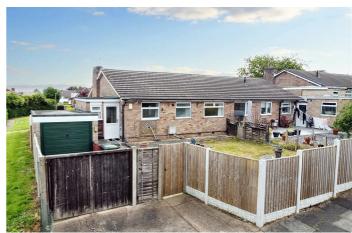

#### Outside

To the front is a pebbled garden, with mature shrubs and footpath to the front door. The enclosed rear is primarily lawned, with mature shrubs and a paved driveway for off street parking.

Material Information: