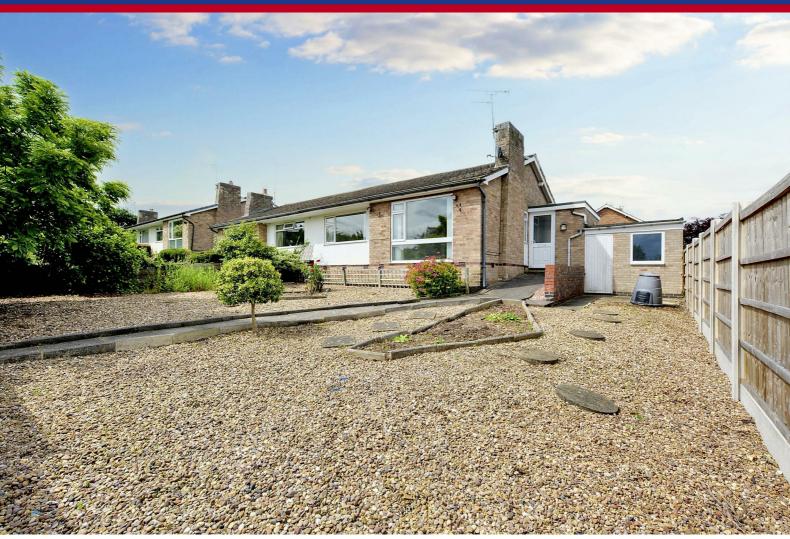

Ravenhill Close, Beeston, Nottingham NG9 5FW

£200,000 Freehold

A spacious two-bedroom, semi-detached bungalow with the benefit of no upward chain.

Situated within a popular and convenient location, within close proximity to a large variety of amenities including shops, healthcare facilities, public houses, schools, and transport links with both bus and tram stops within walking distance. This lovely bungalow would be considering a fantastic opportunity for a large variety of purchasers including anyone looking to downsize or anyone looking to relocate to Chilwell.

In brief the internal accommodation comprises; An entrance hall, living room, kitchen, two double bedrooms, bathroom, and rear porch.

Outside the property has a pebbled front garden with footpath to the front door. The rear is then gated with a lawned space and paved driveway providing off street parking.

#### Outside

To the front is a pebbled garden, with mature shrubs and footpath to the front door. The enclosed rear is primarily lawned, with mature shrubs and a paved driveway for off street parking.

Material Information: