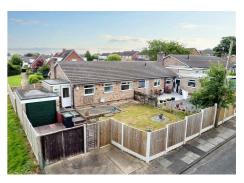

In brief the internal accommodation comprises; An entrance hall, living room, kitchen, two double bedrooms, bathroom, and rear porch.

Outside the property has a pebbled front garden with footpath to the front door. The rear is then gated with a lawned space and paved driveway providing off street parking.

#### Outside

To the front is a pebbled garden, with mature shrubs and footpath to the front door. The enclosed rear is primarily lawned, with mature shrubs and a paved driveway for off street parking.

Material Information: