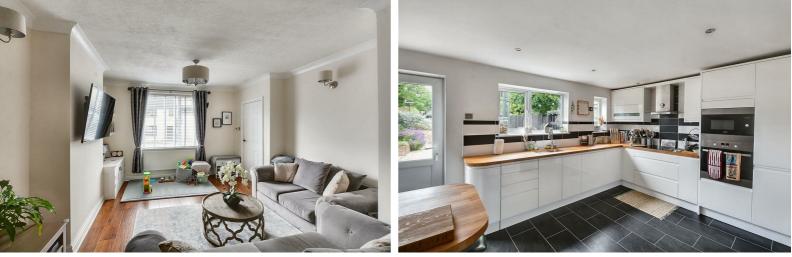

#### Lounge/Diner

Wood laminate to floor and offering a large spacious area with wood burner, decorative shelving, door to kitchen/ diner and upvc double glazed window to front elevation

#### Breakfast Kitchen

Upvc double glazed windows to rear elevation and door to rear garden. Having a range of modern wall and base units with matching drawers, integrated appliances to include oven, hob and extractor over, dishwasher and space for fridge freezer along with breakfast bar, wood block work tops with sink and drainer. Door to utility/ w.c.