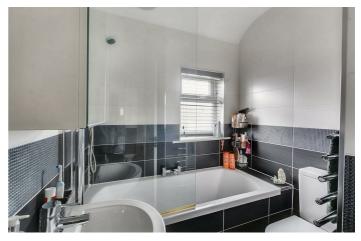

#### Bathroom

Three piece white suite with shower over and fully tiled to all walls with heated chrome towel rail and obscure upvc double glazed window to front elevation.