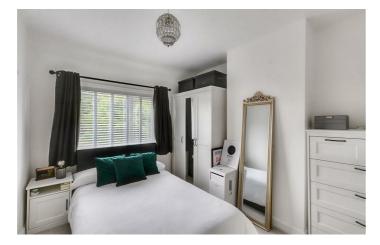

#### Bedroom I

Upvc double glazed window to front elevation, recently fitted carpet and built in dressing table.