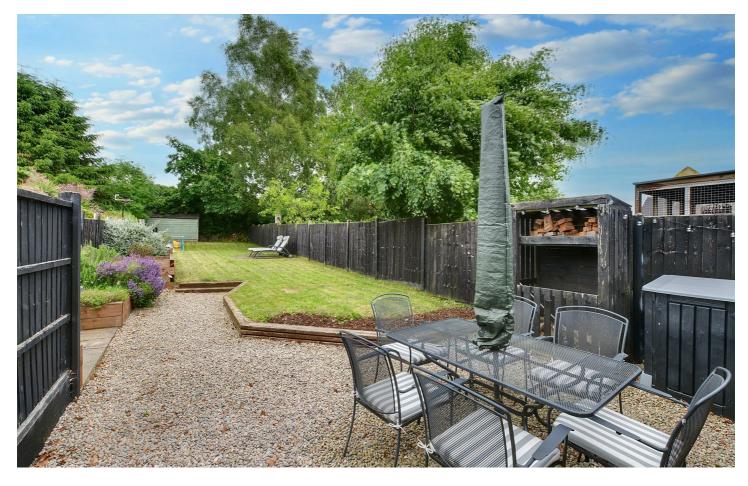

#### Outside

To the front is a fore garden that could be made into off road parking there is a shared driveway leading to the rear is a delightful garden with large lawn area, patio area and shed for storage along with log store.