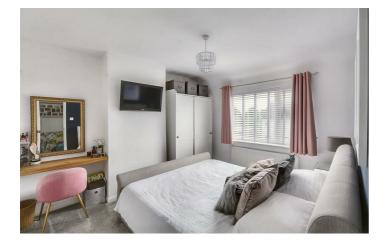

#### Bedroom I

Upvc double glazed window to front elevation, recently fitted carpet and built in dressing table.

#### Bedroom 2

Double bedroom with upvc double glazed window to rear and recently refitted carpet.

#### Bedroom 3

Additional single bedroom with recently refitted carpet and stylish panelling