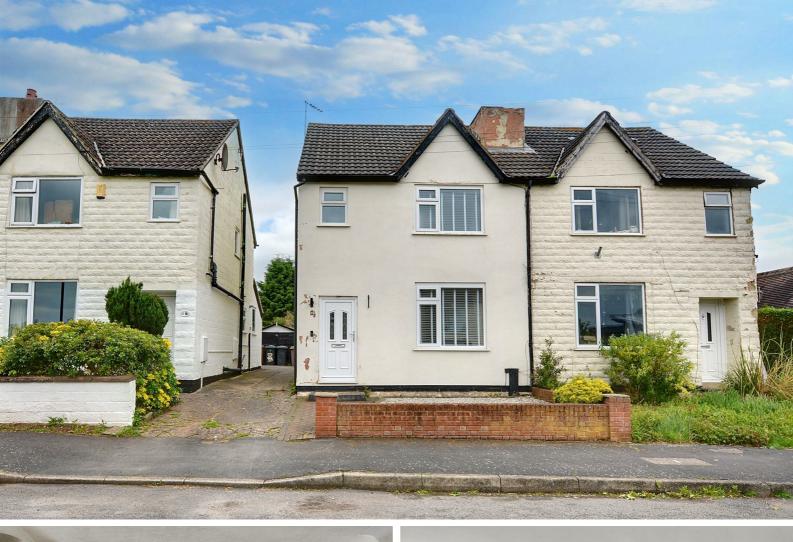

#### A DELIGHTFUL EXTENDED SEMI DETACHED HOME WITH A LARGE REAR GARDEN

Robert Ellis are delighted to offer to the market this beautifully presented semi detached home in Risley. Boasting a fantastic size lounge/diner, this property will get your attention as soon as you enter with an abundance of space offered on the ground floor. There is also a large kitchen diner which was formed with the rear extension in addition to a good sized utility room. There is a large rear garden which is mainly lawned and offers a great space for entertaining. There is also a shared driveway. The property is ideally located for access roads such as the M1 and A50 as well as being a stones throw away from a local park, shops and local amenities.

The property benefits from gas central heating and double glazing and the accommodation briefly compromises of an entrance hall, through lounge/dining room, kitchen breakfast room, utility room to the ground floor with three bedrooms and a beautiful bathroom to the first floor.