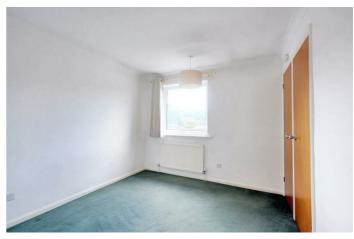

#### BEDROOM ONE

12'9"  $\times$  10'7" (3.91  $\times$  3.24) Double glazed window to the rear, radiator, storage cupboard.

#### BEDROOM TWO

9'10" × 9'5" (3.01 × 2.89)

Double glazed window to the front, coving, radiator, fitted storage cupboards.