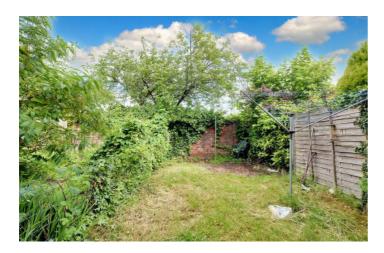

#### TO THE REAR

The rear garden is mainly lawned with a small seating patio area enclosed by timber fencing and brick wall to the boundary line.