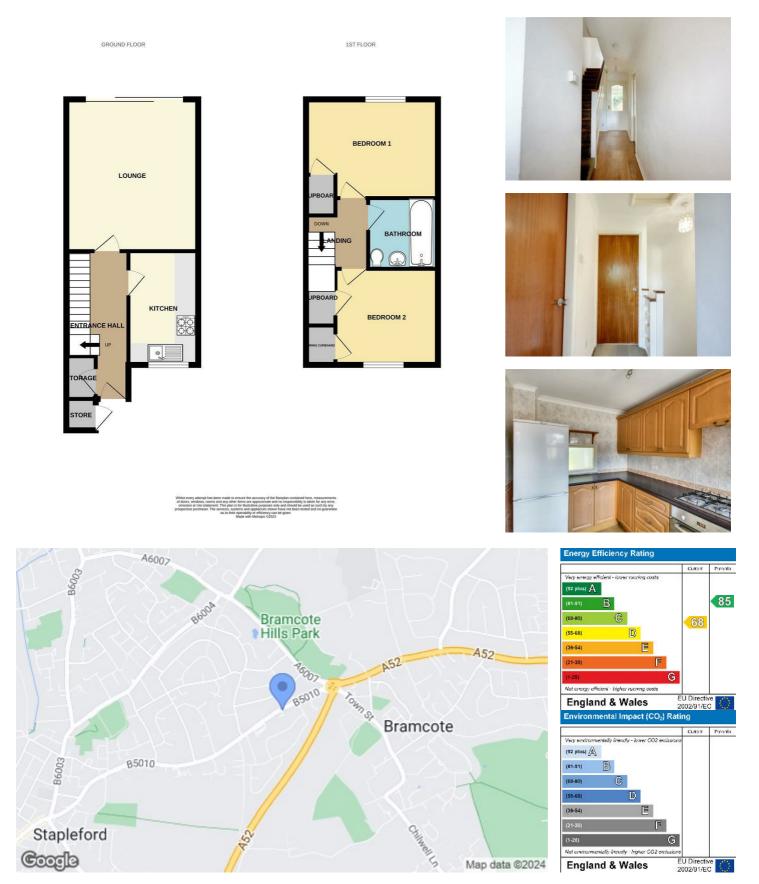

The accommodation of the property comprises entrance hall, kitchen and open plan lounge diner to the rear on the ground floor. The first floor landing provides access to two double bedrooms and a bathroom suite.

#### ENTRANCE HALL

#### OPEN PLAN LOUNGE DINER

#### KITCHEN

#### FIRST FLOOR LANDING

Doors to both bedrooms and bathroom. Loft access point.

#### BEDROOM ONE

12'9"  $\times$  10'7" (3.91  $\times$  3.24) Double glazed window to the rear, radiator, storage cupboard.

#### BEDROOM TWO

9'10" × 9'5" (3.01 × 2.89)

Double glazed window to the front, coving, radiator, fitted storage cupboards.

#### BATHROOM

6'5" × 5'5" (1.98 × 1.67)

Three piece suite comprising panel bath with shower attachment over, wash hand basin, push flush WC. Towel radiator, tiled splashbacks, laminate flooring.

#### GARAGE

There is a single garage in a block.