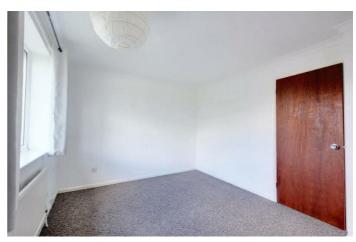

#### FIRST FLOOR LANDING

Doors to both bedrooms and bathroom. Loft access point.

#### BEDROOM ONE

12'9"  $\times$  10'7" (3.91  $\times$  3.24) Double glazed window to the rear, radiator, storage cupboard.

#### BEDROOM TWO

9'10" × 9'5" (3.01 × 2.89)

Double glazed window to the front, coving, radiator, fitted storage cupboards.