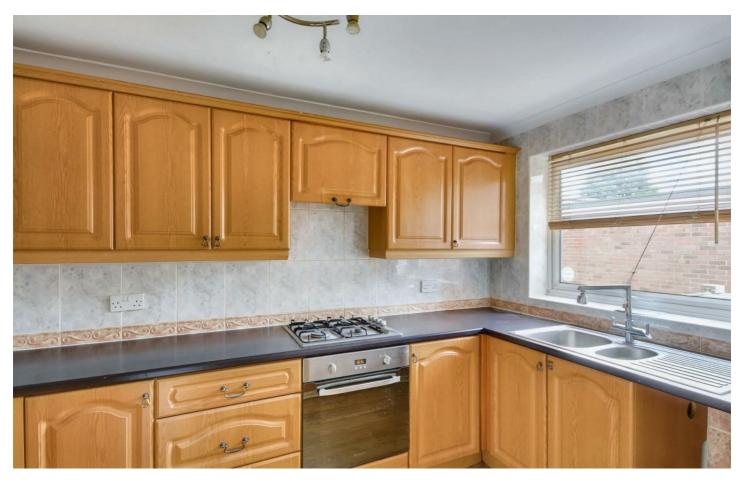

#### KITCHEN

#### ||'3" × 6'||" (3.43 × 2.||)

Equipped with a matching range of fitted base and wall storage cupboards with fitted counter level four ring gas hob with extractor over and oven beneath, counter level one and a half bowl sink unit with draining board and central spray hose mixer tap, tiled splashbacks, plumbing for washing machine, double glazed window to the front (with fitted blind), space for fridge/freezer, coving, laminate flooring.