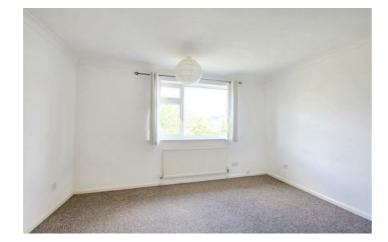

#### BEDROOM ONE

12'9"  $\times$  10'7" (3.91  $\times$  3.24) Double glazed window to the rear, radiator, storage cupboard.

#### BEDROOM TWO

9'10" × 9'5" (3.01 × 2.89)

Double glazed window to the front, coving, radiator, fitted storage cupboards.