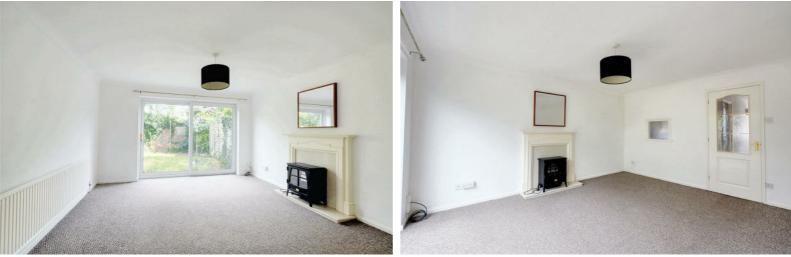

#### OPEN PLAN LOUNGE DINER

#### 15'1" × 12'11" (4.62 × 3.94)

With uPVC panel and double glazed exit door to outside, double glazed window to the rear, Adam-style fire surround with decorative insert and hearth, media points, coving, radiator.