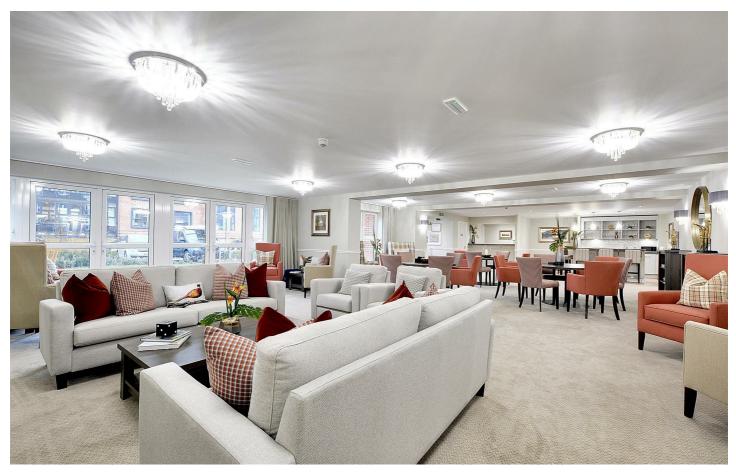

#### 0115 922 0888

Apartment 34 – one bed second floor apartment with walk in shower, East facing.

We are pleased to present this brand new retirement development Gilbert Lodge.

The Development includes a communal Owners' Lounge and Coffee Bar, landscaped gardens, regular events and a Lodge Manager Monday to Friday to be on hand and act as a friendly neighbour. Beeston High Street is less than 2 minutes from Gilbert Lodge, and a tram stop is just outside for easy access to Nottingham City Centre meaning everything you need is right on your doorstep.

\*\*\*Now over 60% Sold!\*\*\*

These developments have been carefully designed to make life easier, leaving you free to enjoy your retirement. All apartments are completely self-contained with their own front door, providing you with privacy and peace and quiet when you want it. There is a choice of one and two bedroom apartments and they may all vary slightly when it comes to dimensions and position of rooms.