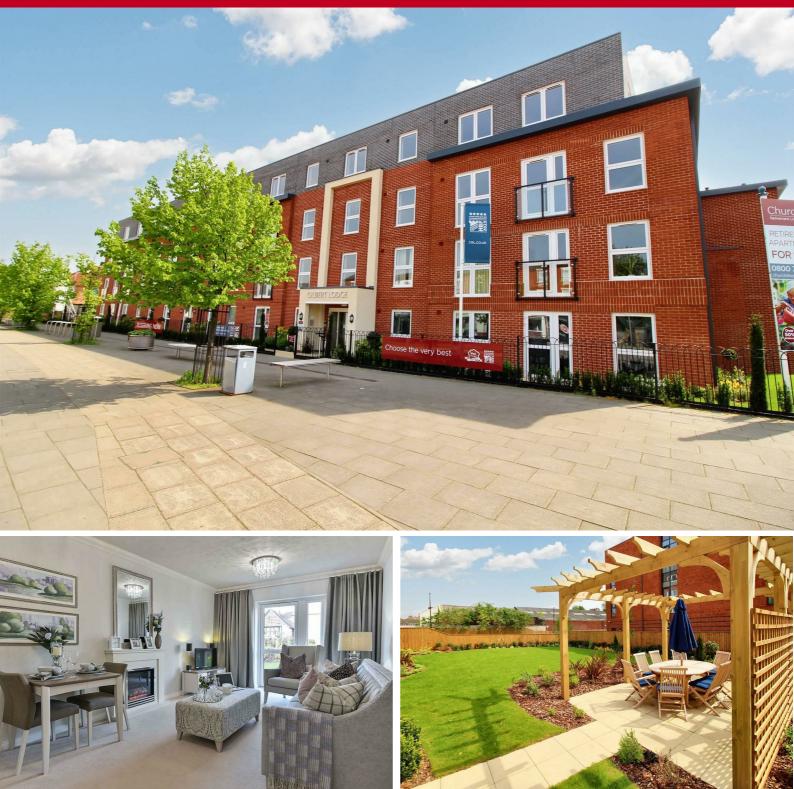

#### 0115 922 0888

Apartment 34 – one bed second floor apartment with walk in shower, East facing.

We are pleased to present this brand new retirement development Gilbert Lodge.

The Development includes a communal Owners' Lounge and Coffee Bar, landscaped gardens, regular events and a Lodge Manager Monday to Friday to be on hand and act as a friendly neighbour. Beeston High Street is less than 2 minutes from Gilbert Lodge, and a tram stop is just outside for easy access to Nottingham City Centre meaning everything you need is right on your doorstep.

\*\*\*Now over 60% Sold!\*\*\*

These developments have been carefully designed to make life easier, leaving you free to enjoy your retirement. All apartments are completely self-contained with their own front door, providing you with privacy and peace and quiet when you want it. There is a choice of one and two bedroom apartments and they may all vary slightly when it comes to dimensions and position of rooms.

The floor plan and pictures are for for guidance only for more information contact Robert Ellis.