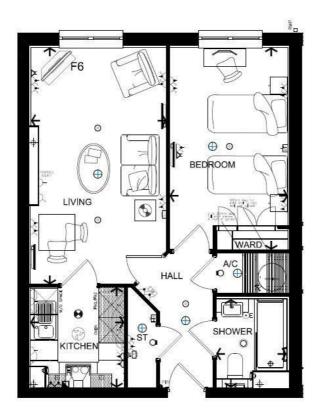

## \*\*\*Now over 60% Sold!\*\*\*

These developments have been carefully designed to make life easier, leaving you free to enjoy your retirement.

All apartments are completely self-contained with their own front door, providing you with privacy and peace and quiet when you want it. There is a choice of one and two bedroom apartments and they may all vary slightly when it comes to dimensions and position of rooms.

Kitchens are tiled with colour co-ordinated worktops, and come with integrated appliances.

All apartments are inspected by our Customer Services department to ensure they meet the high standard of finish and quality expected by our customers. All of the Lodges benefit from a comprehensive 10-year Building Warranty Guarantee.

The floor plan and pictures are for for guidance only for more information contact Robert Ellis.

These details are for guidance only and complete accuracy cannot be guaranteed. If there is any point, which is of particular importance, verification should be obtained. All measurements are approximate. No guarantee can be given with regard to planning permissions or fitness for purpose. No apparatus, equipment, fixture or fitting has been tested.