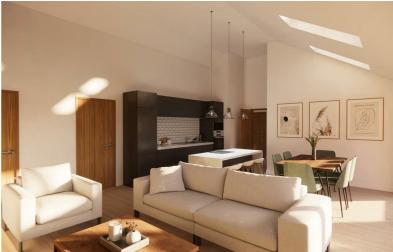

# Open Plan Living/Dining Kitchen

 $17'1" \times 18'8" \text{ approx } (5.22m \times 5.7m \text{ approx})$ 

This magnificent main open plan reception offers modern family living space with a vaulted ceiling incorporating Velux roof style lights, bringing natural daylight into this space, ample room for sitting, dining and living areas with fitted kitchen units incorporating additional island unit with inset breakfast bar seating, eye level integrated oven and microwave, integrated dishwasher and fridge freezer, modern tiled splashbacks, bi-fold doors leading to the enclosed landscaped garden at the rear with picturesque views over neighbouring countryside. We are sure this room will wow buyers.