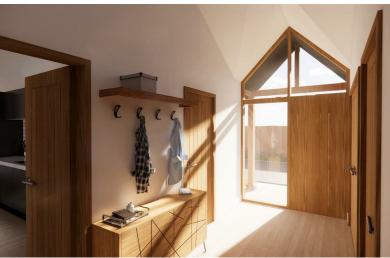

## Entrance Hallway

 $8'3" \times 14'9" \text{ approx } (2.54m \times 4.51m \text{ approx})$ 

Modern composite door to the front incorporating vaulted ceiling with full height glazed panels to the side and ceiling level, built-in cloaks cupboard, modern floor covering with exposed wooden feature oak panelled doors to: