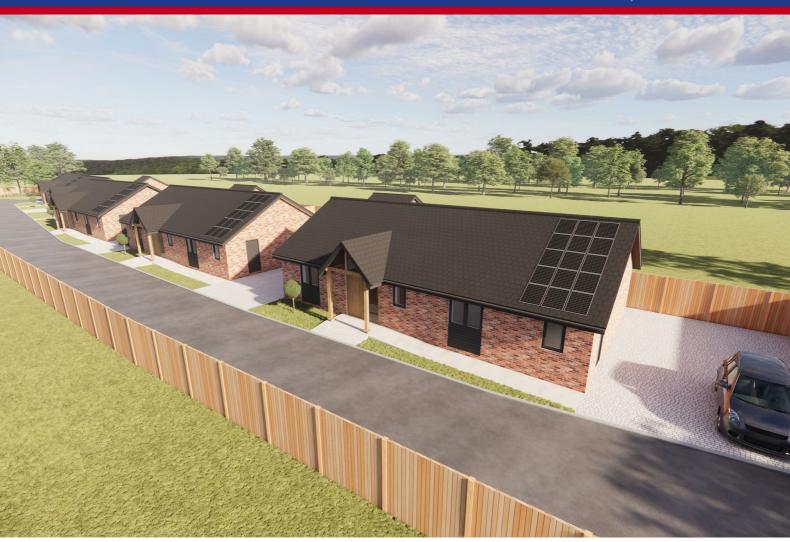

#### \*\*3 OUT OF 5 PLOTS LEFT AVAILABLE\*\*

THIS IS A STUNNING INDIVIDUAL, THREE BEDROOM, TWO BATHROOM ARCHITECT DESIGNED BUNGALOW.

Robert Ellis Estate Agents are pleased to bring to the market this brand new property which has been designed to fit within the select development of 5 individual properties in Lambley, located on Spring Meadow.

The property benefits from the latest internal design layouts people are looking for to suit today's style of living, with a spacious living/dining kitchen which we are sure will become the focal point of what will be a beautiful and individual property. Open plan living provides living, dining and kitchen spaces along with having doors leading out to the landscaped garden. Off the main reception room we have with a separate utility with side access door and a study/bedroom 4. Located off the grand entrance hallway with a vaulted ceiling and fully glazed door and window we have access into the the main bathroom with a four-piece suite comprising of a double ended bath, vanity wash hand basin, low flush W.C and separate walk-in shower enclosure. Further access to the THREE bedrooms with the master benefitting from an en-suite shower room.

# Agents Notes

The properties will benefit from having solar panels allowing incoming purchasers to greatly benefit from reduced utility costs.

The five properties on the Spring Meadows development are currently under construction - any interested parties are recommended to visit the site with the selling agent where further information can be available upon request. Part exchange is considered for the development and an early viewing comes highly recommended. Contact Neill Millward - neill.millward@robertellis.co.uk or Megan Riley - megan.riley@robertellis.co.uk at the Arnold Branch 0115 6485485 for further information. Selling with NO UPWARD CHAIN.