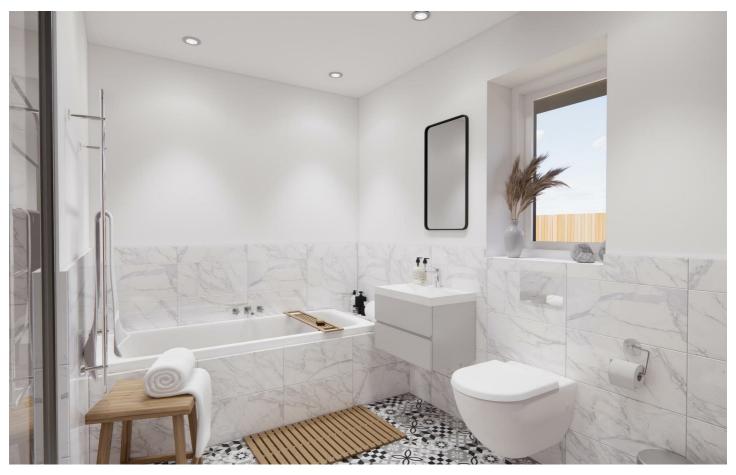

#### Bathroom

 $9'5" \times 8'9"$  approx (2.88m × 2.68m approx)

This modern impressive four piece suite comprises of a walk-in shower enclosure with rainwater shower head attachment, double ended panelled bath, vanity wash hand basin, low flush w.c., feature recessed spotlights to the ceiling, tiled splashbacks, double glazed window to the front.