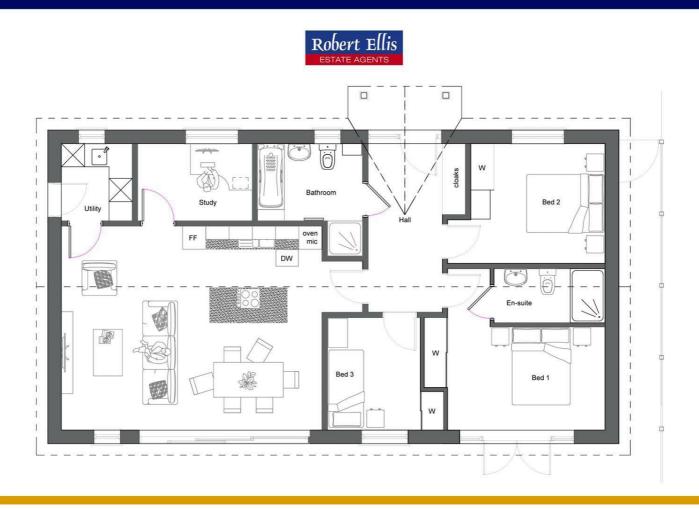

## Entrance Hallway

 $8'3" \times 14'9" \text{ approx } (2.54m \times 4.51m \text{ approx})$ 

Modern composite door to the front incorporating vaulted ceiling with full height glazed panels to the side and ceiling level, built-in cloaks cupboard, modern floor covering with exposed wooden feature oak panelled doors to:

#### Bedroom I

 $12'4" \times 8'7"$  approx (3.78m x 2.64m approx)

Patio doors to the rear garden, built-in wardrobes, door to:

## En-Suite

 $4'7" \times 9'4"$  approx (1.40m × 2.85m approx)

Three piece suite comprising of a walk-in shower enclosure, low flush w.c., vanity wash hand basin.

#### Bedroom 2

 $13'2" \times 10'0" \text{ approx } (4.03m \times 3.05m \text{ approx})$ 

Double glazed window to the front and fitted wardrobes.

#### Bedroom 3

 $9'0" \times 9'5"$  approx (2.76m × 2.88m approx)

Double glazed window to the rear, built-in wardrobe.

#### Bathroom

 $9'5" \times 8'9"$  approx (2.88m × 2.68m approx)

This modern impressive four piece suite comprises of a walk-in shower enclosure with rainwater shower head attachment, double ended panelled bath, vanity wash hand basin, low flush w.c., feature recessed spotlights to the ceiling, tiled splashbacks, double glazed window to the front.

## Study

9'9"  $\times$  6'5" approx (2.98m  $\times$  1.97m approx)

Double glazed window to the front, offering an ideal additional reception/study area.

## Utility Room

 $6'5" \times 4'7"$  approx (1.97m × 1.4m approx)

With a range of matching units, double glazed window to the front, side access door.

# Open Plan Living/Dining Kitchen

 $17'1" \times 18'8" \text{ approx } (5.22m \times 5.7m \text{ approx})$ 

This magnificent main open plan reception offers modern family living space with a vaulted ceiling incorporating Velux roof style lights, bringing natural daylight into this space, ample room for sitting, dining and living areas with fitted kitchen units incorporating additional island unit with inset breakfast bar seating, eye level integrated oven and microwave, integrated dishwasher and fridge freezer, modern tiled splashbacks, bi-fold doors leading to the enclosed landscaped garden at the rear with picturesque views over neighbouring countryside. We are sure this room will wow buyers.