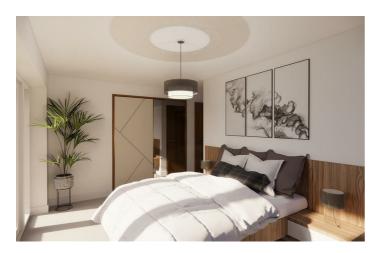

#### Bedroom I

 $12'4" \times 8'7"$  approx (3.78m x 2.64m approx)

Patio doors to the rear garden, built-in wardrobes, door to:

## En-Suite

 $4'7" \times 9'4"$  approx (1.40m × 2.85m approx)

Three piece suite comprising of a walk-in shower enclosure, low flush w.c., vanity wash hand basin.