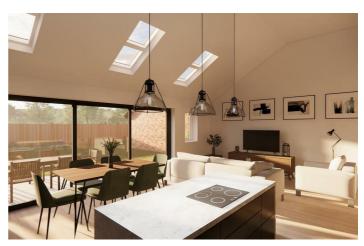

# Open Plan Living/Dining Kitchen

 $17'1" \times 18'8" \text{ approx } (5.22m \times 5.7m \text{ approx})$ 

This magnificent main open plan reception offers modern family living space with a vaulted ceiling incorporating Velux roof style lights, bringing natural daylight into this space, ample room for sitting, dining and living areas with fitted kitchen units incorporating additional island unit with inset breakfast bar seating, eye level integrated oven and microwave, integrated dishwasher and fridge freezer, modern tiled splashbacks, bi-fold doors leading to the enclosed landscaped garden at the rear with picturesque views over neighbouring countryside. We are sure this room will wow buyers.