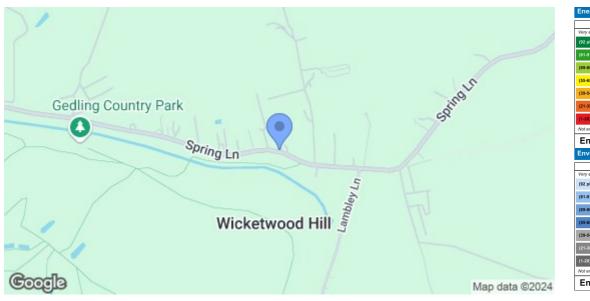

Plot I, Spring Meadows, Spring Lane, Lambley, Nottingham

£545,000 Freehold

\*\*ESTIMATED COMPLETION OCTOBER 24 \*\*

Being situated in Lambley, just off Spring Lane, the property is within walking distance to Gedling Country Park and a short drive from shopping facilities provided by both the "Mapperley Top" shopping parade and Arnold town centre which includes Sainsbury's and Asda stores as well as independent shops, there are several local pubs and restaurants close to hand, healthcare and sports facilities including Nuffield Gym and Mapperley Golf Club situated next to the development. Also, it is conveniently located close to Nottingham city centre for the Nottingham High Schools together with highly regarded local schooling.