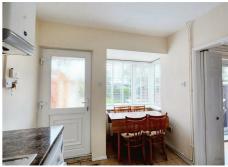

#### Kitchen

 $8'4 \times 10'0 \text{ approx} (2.54\text{m} \times 3.05\text{m approx})$ 

UPVC double glazed bay window overlooking the rear, UPVC double glazed door leading to the rear garden, UPVC double glazed frosted window overlooking the side, tiled flooring, space for fridge/freezer, space for washing machine, integrated electric oven, gas hob, overhead extractor fan, ceiling light.