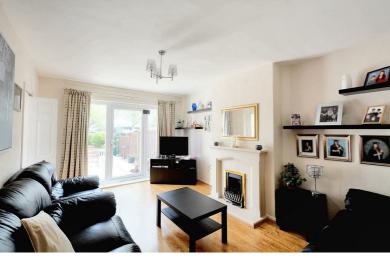

# Lounge

 $17'3 \times 11'2 \text{ approx } (5.26\text{m} \times 3.40\text{m approx})$ 

UPVC double glazed French doors overlooking and leading to the rear garden, laminate flooring, radiator, gas fire, ceiling light.