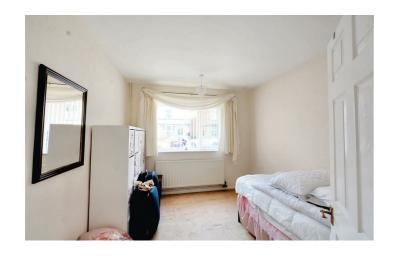

## Bedroom I

 $14'0 \times 9'9 \text{ approx } (4.27\text{m} \times 2.97\text{m approx})$ 

UPVC double glazed window overlooking the front, carpeted flooring, radiator, ceiling light.

### Bedroom 2

 $11'0 \times 9'7 \text{ approx } (3.35\text{m} \times 2.92\text{m approx})$ 

UPVC double glazed window overlooking the front, carpeted flooring, radiator, ceiling light.