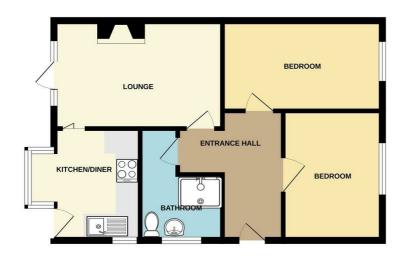

### **GROUND FLOOR**

These details are for guidance only and complete accuracy cannot be guaranteed. If there is any point, which is of particular importance, verification should be obtained. All measurements are approximate. No guarantee can be given with regard to planning permissions or fitness for purpose. No apparatus, equipment, fixture or fitting has been tested.

In brief, the property comprises an entrance hallway, two bedrooms, family shower room, lounge and kitchen with integrated cooking appliances. To the exterior there is a low maintenance front garden with off street parking and access to the side and to the concrete section garage. To the rear there is an enclosed garden with patio area, turf and flower beds.