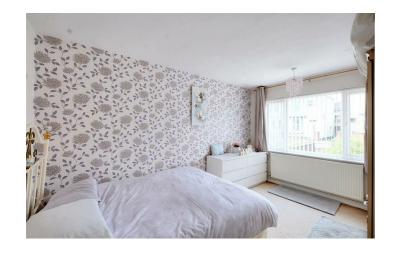

## Bedroom I

 $14'0 \times 9'9 \text{ approx } (4.27\text{m} \times 2.97\text{m approx})$ 

UPVC double glazed window overlooking the front, carpeted flooring, radiator, ceiling light.

### Bedroom 2

 $11'0 \times 9'7 \text{ approx } (3.35\text{m} \times 2.92\text{m approx})$ 

UPVC double glazed window overlooking the front, carpeted flooring, radiator, ceiling light.