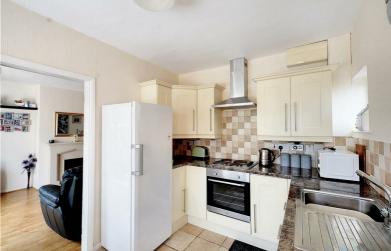

#### Kitchen

 $8'4 \times 10'0 \text{ approx} (2.54\text{m} \times 3.05\text{m approx})$ 

UPVC double glazed bay window overlooking the rear, UPVC double glazed door leading to the rear garden, UPVC double glazed frosted window overlooking the side, tiled flooring, space for fridge/freezer, space for washing machine, integrated electric oven, gas hob, overhead extractor fan, ceiling light.