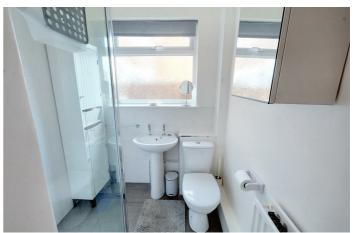

#### Shower Room

 $5'8 \times 8'4 \text{ approx (1.73m} \times 2.54 \text{m approx)}$ 

UPVC double glazed patterned window overlooking the side, tiled flooring, walk in shower, pedestal sink, low flush w.c., radiator, ceiling light.