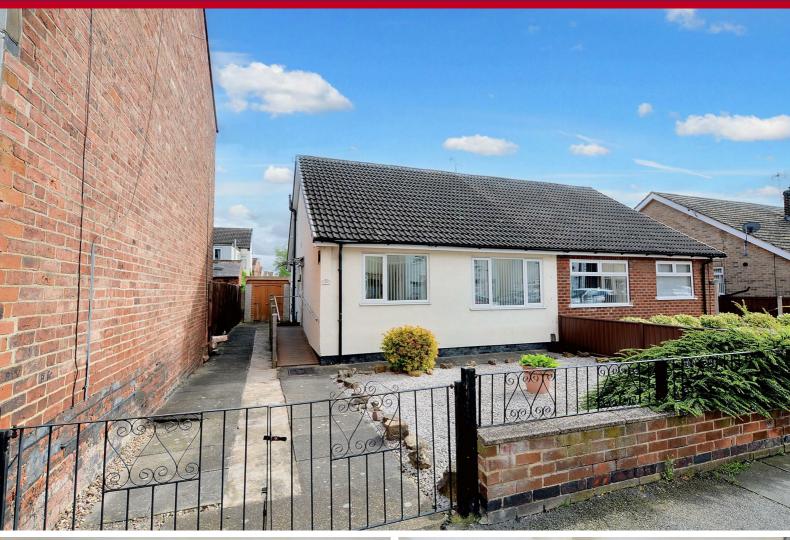

Nelson Street, Long Eaton, Nottingham NGI0 IDB

£194,950 Freehold

A WELL PRESENTED, TWO BEDROOM SEMI-DETACHED BUNGALOW WITH OFF STREET PARKING, GARAGE AND ENCLOSED REAR GARDEN, BEING SOLD WITH NO ONWARD CHAIN.

Robert Ellis are delighted to bring to the market this well presented, two bedroom semi-detached bungalow. The property is constructed of brick and benefits double glazing and gas central heating throughout and would ideally suit a wide range of buyers. An internal viewing is highly recommended to appreciate the property and location on offer.

### Outside

To the front of the property there is a low maintenance garden with gates setting the property away from the road and ample off street parking. The driveway leads to the side of the property with access into the concrete section garage supplied with a manual up and over door.