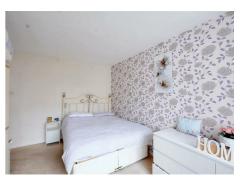

## Bedroom I

 $14'0 \times 9'9 \text{ approx } (4.27\text{m} \times 2.97\text{m approx})$ 

UPVC double glazed window overlooking the front, carpeted flooring, radiator, ceiling light.

### Bedroom 2

 $11'0 \times 9'7 \text{ approx } (3.35\text{m} \times 2.92\text{m approx})$ 

UPVC double glazed window overlooking the front, carpeted flooring, radiator, ceiling light.