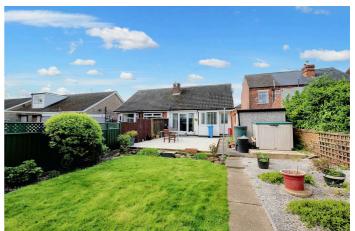

### Outside

To the front of the property there is a low maintenance garden with gates setting the property away from the road and ample off street parking. The driveway leads to the side of the property with access into the concrete section garage supplied with a manual up and over door.

To the rear, there is an enclosed garden with a patio area, turf and mature flower beds.