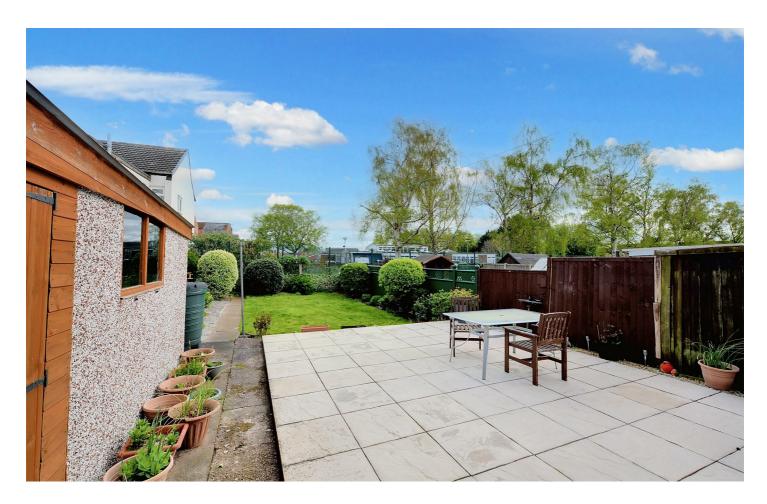

To the rear, there is an enclosed garden with a patio area, turf and mature flower beds.