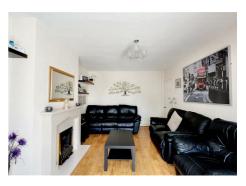

# Lounge

 $17'3 \times 11'2 \text{ approx } (5.26\text{m} \times 3.40\text{m approx})$ 

UPVC double glazed French doors overlooking and leading to the rear garden, laminate flooring, radiator, gas fire, ceiling light.