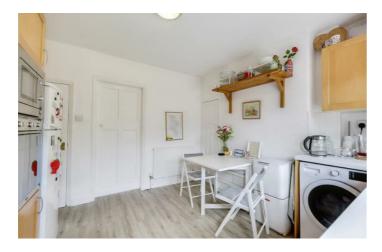

#### Dining Kitchen

11'5 max x 11'1 (3.48m max x 3.38m)

Double glazed window and door to the rear, radiator, laminate flooring, understairs storage cupboard and pantry, matching wall and base units with work surfaces over, integrated electric oven and microwave, stainless steel sink and drainer, four ring gas hob with extractor over and part tiled walls.