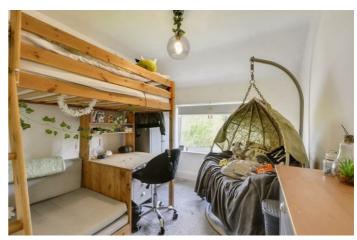

#### Bedroom I

 $11'1 \times 15'1$  approx (3.38m x 4.60m approx) Double glazed window to the front, radiator and built-in storage cupboard.

#### Bedroom 2

 $11'3 \times 7'10$  approx (3.43m × 2.39m approx) Double glazed window to the rear, radiator.