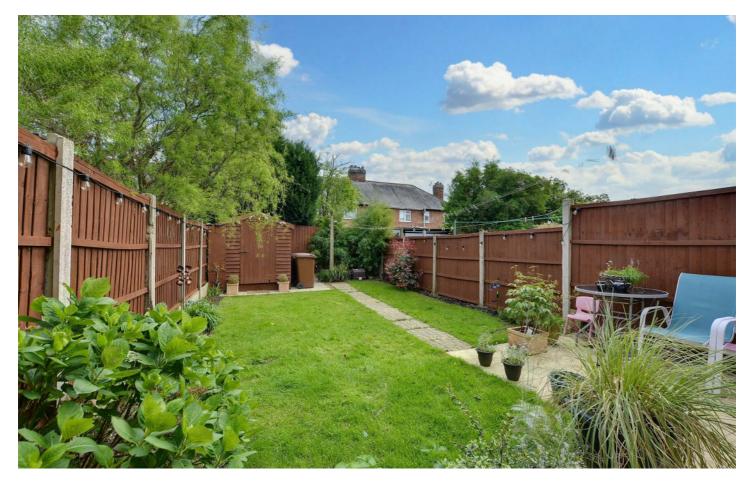

#### Outsisde

Side passageway from the front to the rear, potential off street parking to the front (curb needs dropping). There is a patio area to the rear, lawned garden with shrubs to the borders and fencing to the boundaries.