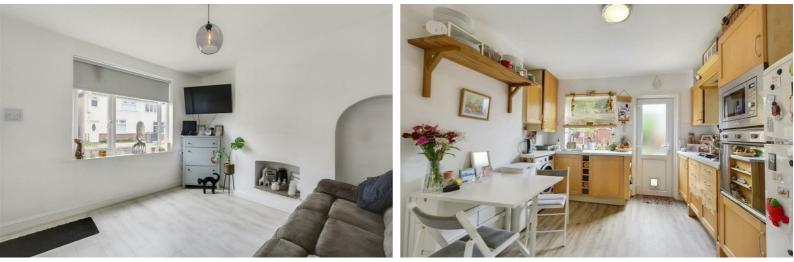

#### Lounge

 $11' \times 11'1$  approx (3.35m  $\times$  3.38m approx) Double glazed window to the front, radiator, laminate flooring, door to:

#### Dining Kitchen

11'5 max x 11'1 (3.48m max x 3.38m)

Double glazed window and door to the rear, radiator, laminate flooring, understairs storage cupboard and pantry, matching wall and base units with work surfaces over, integrated electric oven and microwave, stainless steel sink and drainer, four ring gas hob with extractor over and part tiled walls.