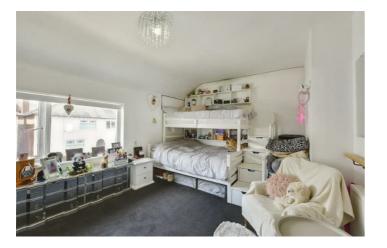

#### Bedroom I

 $11'1 \times 15'1$  approx (3.38m x 4.60m approx) Double glazed window to the front, radiator and built-in storage cupboard.

#### Bedroom 2

 $11'3 \times 7'10$  approx (3.43m × 2.39m approx) Double glazed window to the rear, radiator.