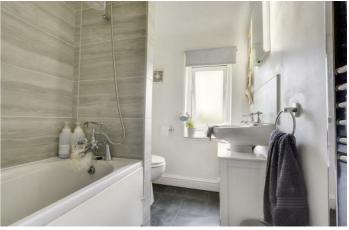

#### Bathroom

Obscure double glazed window to the rear, low flush w.c., panelled bath with shower from the mixer tap, pedestal wash hand basin, extractor fan, chrome heated towel rail and linoleum flooring.