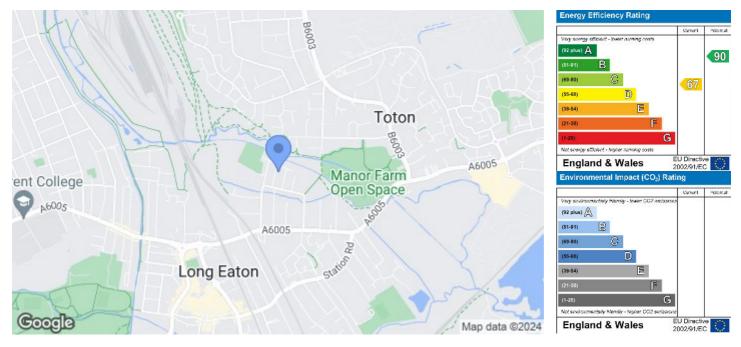

The property is within walking distance of the Asda, Tesco, Aldi and Lidl stores and numerous other retail outlets provided by Long Eaton town centre, there are excellent schools for all ages which include The Grange infant and primary schools which are within walking distance of the house, there are healthcare and sports facilities which include the West Park Leisure Centre on the other side of Long Eaton with the adjoining playing field and park and the excellent transport links include J25 of the M1, East Midlands Airport, stations at Beeston, Long Eaton and East Midlands Parkway and there is the A52 and other main roads all of which provide good access to Nottingham, Derby and other East Midlands towns and cities.