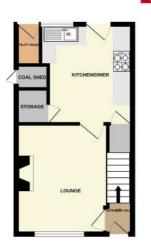

The accommodation briefly comprises of an entrance with access to the lounge and stairs to the first floor. The modern lounge provides access to the dining kitchen diner that has an integrated oven, microwave and gas hob and there is a large storage cupboard. To the first floor, there are two bedrooms with the master bedroom stretching in excess of 15' and a modern three piece bathroom. Externally, there is potential off road parking to the front whilst the rear garden is mainly lawned with a patio area and is without doubt, one of the many good things about this property.

#### Hallway

Double glazed door to the front, tiled flooring, stairs to the first floor and door to:

#### Lounge

 $11' \times 11'1$  approx (3.35m  $\times$  3.38m approx) Double glazed window to the front, radiator, laminate flooring, door to:

#### Dining Kitchen

11'5 max x 11'1 (3.48m max x 3.38m)

Double glazed window and door to the rear, radiator, laminate flooring, understairs storage cupboard and pantry, matching wall and base units with work surfaces over, integrated electric oven and microwave, stainless steel sink and drainer, four ring gas hob with extractor over and part tiled walls.