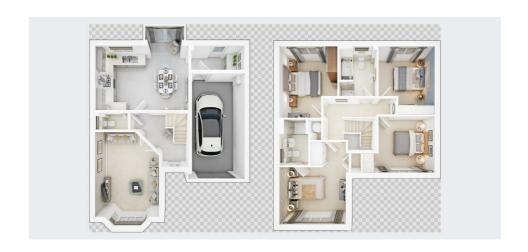

Room Dimensions

Ground Floor

Lounge - 5315 x 3615mm (17'5" x 11'10")

Dining/Kitchen - 5300 x 4770mm (17'4" x 15'7")

Utility -  $3002 \times 1368$ mm (9'10"  $\times 4'5$ ")

## First Floor

Master Bedroom - 4495 x 4463mm (14'8" x 14'7")

En suite -  $2469 \times 1570$ mm (8'1"  $\times 5'1$ ")

Bedroom 2 -  $3875 \times 3150$ mm ( $12'8" \times 10'4"$ )

Bedroom 3 -  $3700 \times 3052$ mm ( $12'1" \times 10'0"$ )

Bedroom 4 -  $3889 \times 3077$ mm ( $12'9" \times 10'1"$ )

Bathroom - 2700  $\times$  2050mm (8'10"  $\times$  6'8")