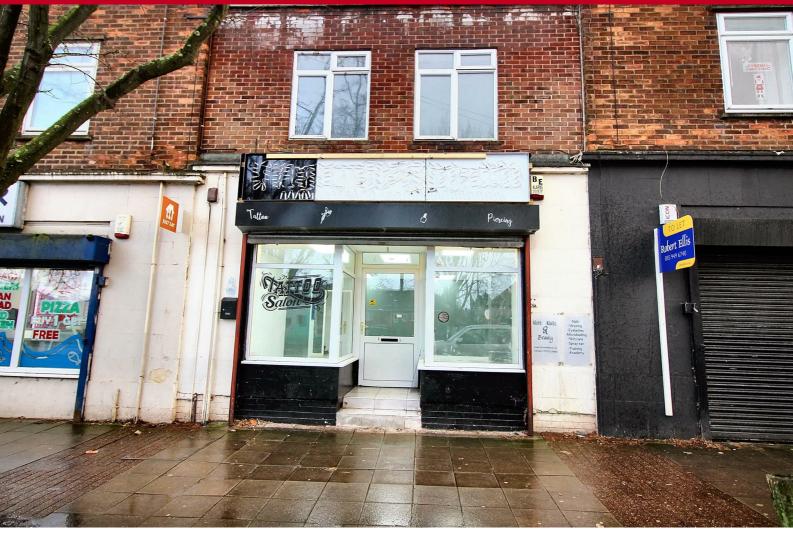

## look no further...

27, Flamsteed Road, Nottingham NG8 6LR

£750 PCM

0115 9490044

🖡 /robertellisestateagent 🔰@robertellisea

Ground floor retail unit offering 67 SQM (721 SQFT) of internal space. Situated in a prominent parade of shops within a traditional and established residential suburb.

Front retail space of 36 SQM with further room beyond offering 19 SQM. Ideal for hairdressers, barbers, beauticians, or as a specialist retail outlet, coffee shop etc.

Offering a good visual frontage within a parade of shops which includes a Premier grocery store, there are public parking bays to the front off the main road where there is a bus stop adjacent. There is an enclosed communal rear yard which can be used for loading/unloading, as well as parking.

Available Immediately.

Shop Front 22'6"x 17'3" (6.88x 5.27) Double Glazed Frontage with central door. Suspended ceiling with led panel lights

Back Room 17'3"  $\times$  11'8" (5.27  $\times$  3.56) Handwash sink unit and stainless steel sink unit with single drainer.