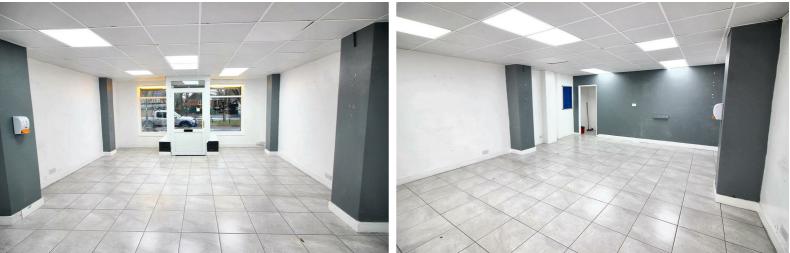

Front retail space of 36 SQM with further room beyond offering 19 SQM. Ideal for hairdressers, barbers, beauticians, or as a specialist retail outlet, coffee shop etc.

Offering a good visual frontage within a parade of shops which includes a Premier grocery store, there are public parking bays to the front off the main road where there is a bus stop adjacent. There is an enclosed communal rear yard which can be used for loading/unloading, as well as parking.

Available Immediately.

Shop Front 22'6"x 17'3" (6.88x 5.27) Double Glazed Frontage with central door. Suspended ceiling with led panel lights

Back Room 17'3"  $\times$  11'8" (5.27  $\times$  3.56) Handwash sink unit and stainless steel sink unit with single drainer.

Rear Lobby Fire escape door to rear yard. Door to store room and WC

Store Room 6'4" × 5'6" (1.95 × 1.7)

WC Wash hand basin and WC