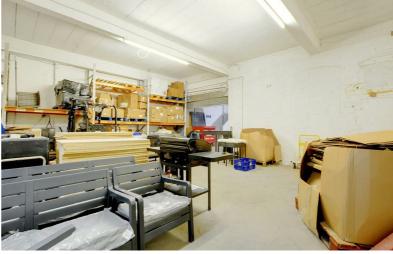

#### Communal Access

With roller shutter door to the front, light, power, emergency access to flats above and leading to:

Secure Storage Area  $36'2 \text{ max} \times 35'3 \text{ max}$  approx (11.02m max  $\times$  10.74m max approx) With light and power. Currently being utilised as secure storage space. Access door leading to the auxiliary communal staircase.