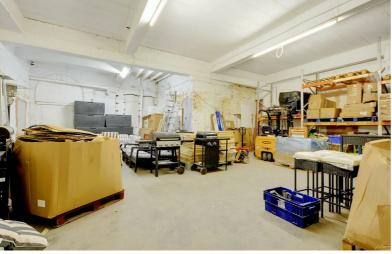

#### Communal Access

With roller shutter door to the front, light, power, emergency access to flats above and leading to:

Secure Storage Area  $36'2 \text{ max} \times 35'3 \text{ max}$  approx (11.02m max  $\times$  10.74m max approx) With light and power. Currently being utilised as secure storage space. Access door leading to the auxiliary communal staircase.