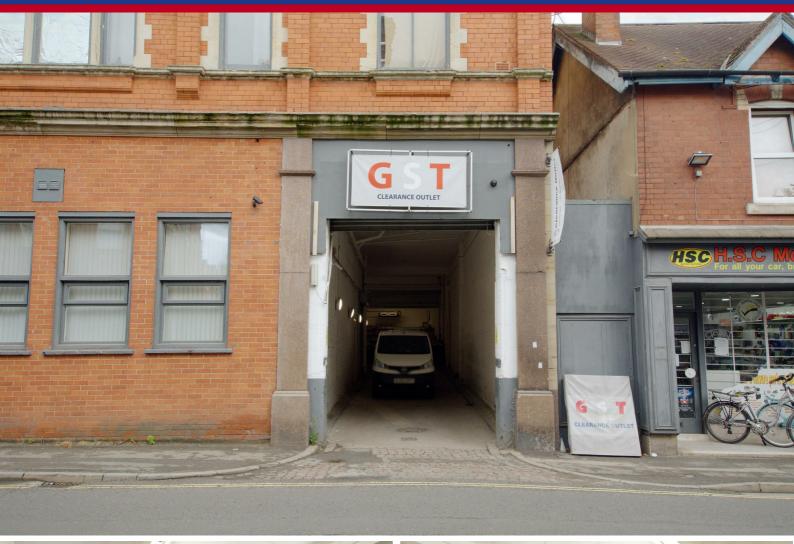

This unit is ideal for someone wanting to store stock, or those in need of space for items. The unit is accessed via a secure roller shutter door.

The unit provides versatile space within a sought after location that could be put to many uses.

The unit is located off Main Street, within walking distance of Long Eaton town centre and the train station. Excellent transport links include J25 of the M1 motorway and the A52 providing direct access to Nottingham and Derby.

#### Communal Access

With roller shutter door to the front, light, power, emergency access to flats above and leading to:

Secure Storage Area  $36'2 \text{ max} \times 35'3 \text{ max}$  approx (11.02m max  $\times$  10.74m max approx) With light and power. Currently being utilised as secure storage space. Access door leading to the auxiliary communal staircase.