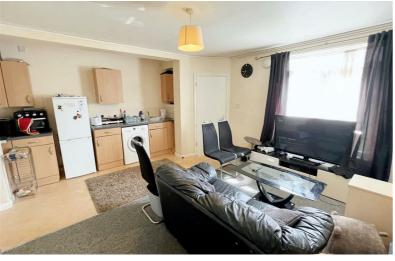

## Lounge / Kitchen Diner

 $14'05 \times 16'11 \text{ approx } (4.39 \text{m} \times 5.16 \text{m approx})$ 

Open plan. Fireplace incorporating wooden surround with hearth back panel and electric fire. Built-in storage cupboard to chimney recess providing useful and additional storage space.

Range of matching wall and base units incorporating laminate work surface over. Stainless steel with swan neck mixer tap. Space and plumbing for automatic washing machine. Space and point for freestanding fridge freezer. Tiled splash backs. Ceiling light point. Wall mounted double radiator. Ceiling light point. UPVC double glazed window to the front elevation overlooking enclosed front garden.

Panelled doors leading through to Bedroom.