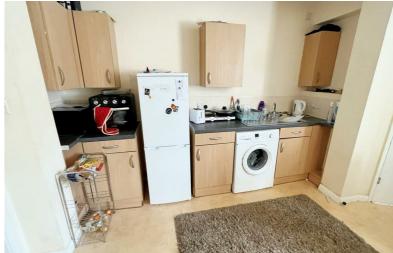

Range of matching wall and base units incorporating laminate work surface over. Stainless steel with swan neck mixer tap. Space and plumbing for automatic washing machine. Space and point for freestanding fridge freezer. Tiled splash backs. Ceiling light point. Wall mounted double radiator. Ceiling light point. UPVC double glazed window to the front elevation overlooking enclosed front garden.