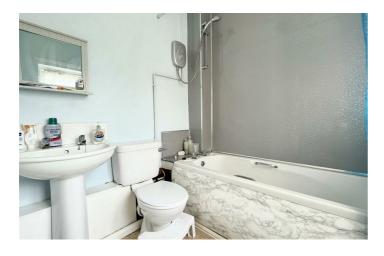

## Family Bathroom

 $7' \times 6'09 \text{ approx} (2.13m \times 2.06m \text{ approx})$ 

Morden white 3 piece suite comprising panel bath with electric Triton shower unit above. Low level flush W/C. Pedestal wash hand basin. Splash backs. Ceiling light point. Extractor unit. UPVC double glazed window to the side elevation.