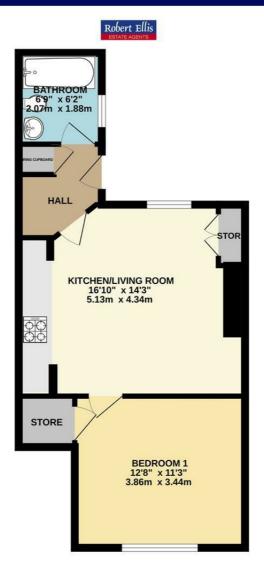

The accommodation briefly comprises an ENTRANCE LOBBY, LIVING ROOM/ KITCHEN, FAMILY BATHROOM and ONE BEDROOM. Outside the property there is a ENCLOSED GARDEN. With easy access to the CITY CENTRE the property is offered to the market with NO ONWARD CHAIN, it is ideal for INVESTMENT opportunity with a tenant insitu, so call now to view!

#### Entrance Lobby

 $6'05 \times 6'05$  approx (1.96m × 1.96m approx)

UPVC double glazed composite front door to the side elevation. Floor mounted radiator. Ceiling light point. Airing cupboard housing additional storage with Baxi gas central heating combination boiler providing hot water and central heating to the property throughout. Space for coat/jacket storage.

## Lounge / Kitchen Diner

 $14'05 \times 16'11 \text{ approx } (4.39 \text{m} \times 5.16 \text{m approx})$ 

Open plan. Fireplace incorporating wooden surround with hearth back panel and electric fire. Built-in storage cupboard to chimney recess providing useful and additional storage space.

Range of matching wall and base units incorporating laminate work surface over. Stainless steel with swan neck mixer tap. Space and plumbing for automatic washing machine. Space and point for freestanding fridge freezer. Tiled splash backs. Ceiling light point. Wall mounted double radiator. Ceiling light point. UPVC double glazed window to the front elevation overlooking enclosed front garden.

Panelled doors leading through to Bedroom.

#### Bedroom

 $11'09 \times 13'$  approx (3.58m × 3.96m approx)

Wall mounted double radiator. Ceiling light point. UPVC double glazed window to the front elevation. Panelled door leading to under stairs storage cupboard providing useful additional storage, with light and power.

## Family Bathroom

 $7' \times 6'09 \text{ approx} (2.13m \times 2.06m \text{ approx})$ 

Morden white 3 piece suite comprising panel bath with electric Triton shower unit above. Low level flush W/C. Pedestal wash hand basin. Splash backs. Ceiling light point. Extractor unit. UPVC double glazed window to the side elevation.