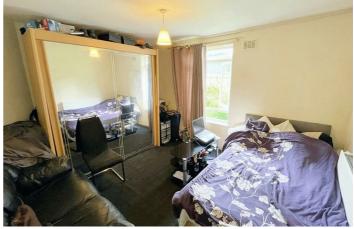

#### Bedroom

 $11'09 \times 13'$  approx (3.58m × 3.96m approx)

Wall mounted double radiator. Ceiling light point. UPVC double glazed window to the front elevation. Panelled door leading to under stairs storage cupboard providing useful additional storage, with light and power.