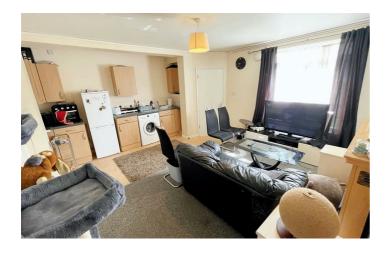

## Lounge / Kitchen Diner

 $14'05 \times 16'11 \text{ approx } (4.39 \text{m} \times 5.16 \text{m approx})$ 

Open plan. Fireplace incorporating wooden surround with hearth back panel and electric fire. Built-in storage cupboard to chimney recess providing useful and additional storage space.

Range of matching wall and base units incorporating laminate work surface over. Stainless steel with swan neck mixer tap. Space and plumbing for automatic washing machine. Space and point for freestanding fridge freezer. Tiled splash backs. Ceiling light point. Wall mounted double radiator. Ceiling light point. UPVC double glazed window to the front elevation overlooking enclosed front garden.