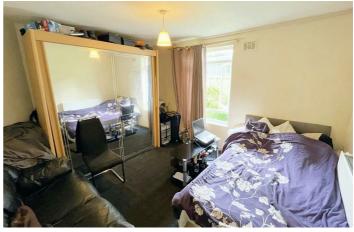

#### Bedroom

 $11'09 \times 13'$  approx (3.58m × 3.96m approx)

Wall mounted double radiator. Ceiling light point. UPVC double glazed window to the front elevation. Panelled door leading to under stairs storage cupboard providing useful additional storage, with light and power.