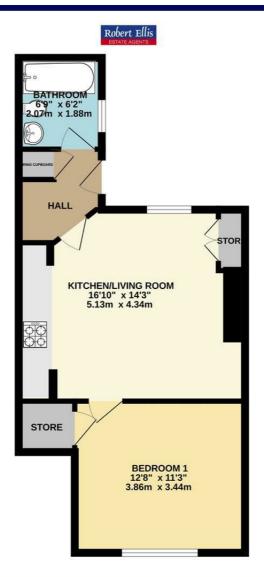

#### Entrance Lobby

 $6'05 \times 6'05$  approx (1.96m × 1.96m approx)

UPVC double glazed composite front door to the side elevation. Floor mounted radiator. Ceiling light point. Airing cupboard housing additional storage with Baxi gas central heating combination boiler providing hot water and central heating to the property throughout. Space for coat/jacket storage.

## Lounge / Kitchen Diner

 $14'05 \times 16'11 \text{ approx } (4.39 \text{m} \times 5.16 \text{m approx})$ 

Open plan. Fireplace incorporating wooden surround with hearth back panel and electric fire. Built-in storage cupboard to chimney recess providing useful and additional storage space.

Range of matching wall and base units incorporating laminate work surface over. Stainless steel with swan neck mixer tap. Space and plumbing for automatic washing machine. Space and point for freestanding fridge freezer. Tiled splash backs. Ceiling light point. Wall mounted double radiator. Ceiling light point. UPVC double glazed window to the front elevation overlooking enclosed front garden.

Panelled doors leading through to Bedroom.

#### Bedroom

 $11'09 \times 13'$  approx (3.58m × 3.96m approx)

Wall mounted double radiator. Ceiling light point. UPVC double glazed window to the front elevation. Panelled door leading to under stairs storage cupboard providing useful additional storage, with light and power.

## Family Bathroom

 $7' \times 6'09 \text{ approx} (2.13m \times 2.06m \text{ approx})$ 

Morden white 3 piece suite comprising panel bath with electric Triton shower unit above. Low level flush W/C. Pedestal wash hand basin. Splash backs. Ceiling light point. Extractor unit. UPVC double glazed window to the side elevation.