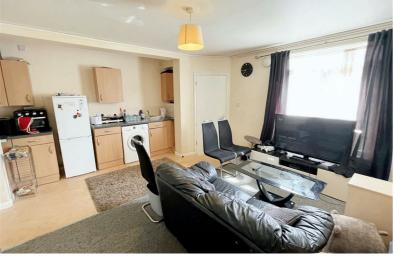

## Lounge / Kitchen Diner

 $14'05 \times 16'11 \text{ approx } (4.39 \text{m} \times 5.16 \text{m approx})$ 

Open plan. Fireplace incorporating wooden surround with hearth back panel and electric fire. Built-in storage cupboard to chimney recess providing useful and additional storage space.

Panelled doors leading through to Bedroom.