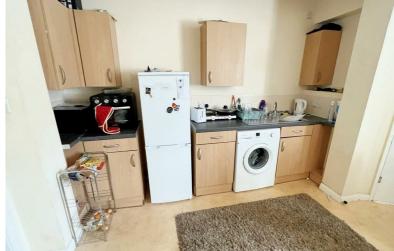

Range of matching wall and base units incorporating laminate work surface over. Stainless steel with swan neck mixer tap. Space and plumbing for automatic washing machine. Space and point for freestanding fridge freezer. Tiled splash backs. Ceiling light point. Wall mounted double radiator. Ceiling light point. UPVC double glazed window to the front elevation overlooking enclosed front garden.