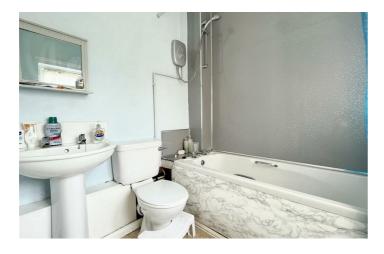

## Family Bathroom

 $7' \times 6'09 \text{ approx} (2.13m \times 2.06m \text{ approx})$ 

Morden white 3 piece suite comprising panel bath with electric Triton shower unit above. Low level flush W/C. Pedestal wash hand basin. Splash backs. Ceiling light point. Extractor unit. UPVC double glazed window to the side elevation.