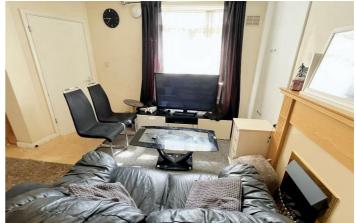

## Lounge / Kitchen Diner

 $14'05 \times 16'11 \text{ approx } (4.39 \text{m} \times 5.16 \text{m approx})$ 

Open plan. Fireplace incorporating wooden surround with hearth back panel and electric fire. Built-in storage cupboard to chimney recess providing useful and additional storage space.