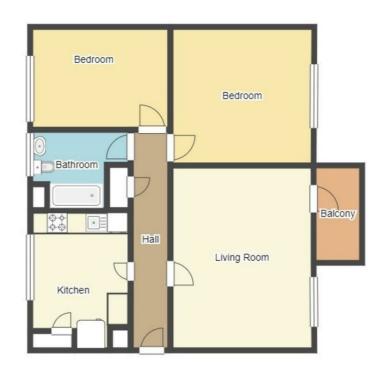

In brief the property comprises of spacious lounge, two double bedrooms, kitchen and bathroom.

This property would suit a CASH BUYER or BTL INVESTOR looking for a fantastic yield.

This property must be viewed to appreciate the accommodation on offer, please give the Arnold Branch a call on 0115 6485485!

#### Inner Entrance Hallway

 $19'10 \times 3'3$  approx (6.05m × 0.99m approx) Communal entrance system, storage cabinet, ceiling light point, wall mounted radiator, panelled doors leading off to:

#### 12'9 x 16'2 approx (3.89m x 4.93m approx)

Ceiling light point, wall mounted double radiator, UPVC double glazed windows to the front elevation with double glazed door with access to balcony to appreciate views over Nottingham

#### 7'10 x 12'4 approx (2.39m x 3.76m approx)

UPVC double glazed window to the rear elevation, wall mounted radiator, ceiling light point, range of matching wall and base units, incorporating laminate work surfaces above, stainless steel sink with hot and cold mixer tap over, tiled splashbacks space for breakfast tables, plumbing space for automatic washing machine, space and point for free standing gas cooker, plumbing pace for a fridge freezer, airing cupboard housing Baxi Combi Boiler.

#### Bedroom One

12'7  $\times$  12'3 approx (3.84m  $\times$  3.73m approx) UPVC double glazed windows to the front elevation, wall mounted radiator, ceiling light point

#### Bedroom Two

 $9'2 \times 12'2$  approx (2.79m  $\times$  3.71m approx) UPVC double glazed windows to the rear elevation, wall mounted radiator, ceiling light point.

#### Family Bathroom

 $8'11 \times 6'8$  approx (2.72m × 2.03m approx) UPVC double glazed window to the rear elevation and 3 piece suite comprising pedestal hand wash basin, low level flush WC, panel bath with electric shower over, tiled splashback, wall mounted radiator and ceiling light point.