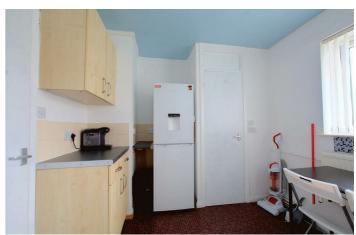

#### Dining Kitchen

#### 7'10 x 12'4 approx (2.39m x 3.76m approx)

UPVC double glazed window to the rear elevation, wall mounted radiator, ceiling light point, range of matching wall and base units, incorporating laminate work surfaces above, stainless steel sink with hot and cold mixer tap over, tiled splashbacks space for breakfast tables, plumbing space for automatic washing machine, space and point for free standing gas cooker, plumbing pace for a fridge freezer, airing cupboard housing Baxi Combi Boiler.