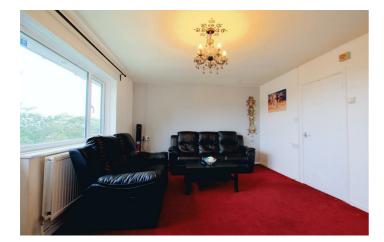

#### Living Room

#### 12'9 x 16'2 approx (3.89m x 4.93m approx)

Ceiling light point, wall mounted double radiator, UPVC double glazed windows to the front elevation with double glazed door with access to balcony to appreciate views over Nottingham