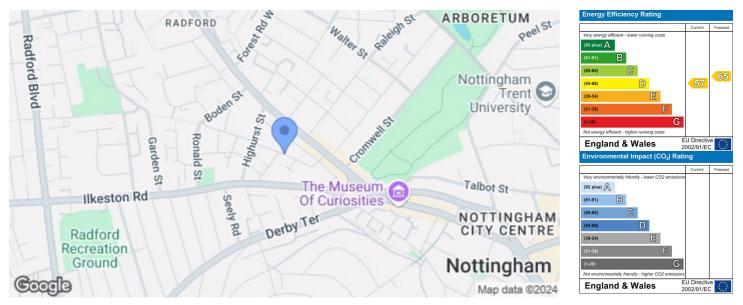

## look no further. . .

Holden Court, Radford, Nottingham NG7 3GL

The property is situated within close proximity to Ilkeston Road, Derby Road and Alfreton Road, where you will find a range of shops, restaurants and good transport links such as busses and tram routes. Holden Court is also located within a short bus/car journey to Nottingham City Centre!

Council Tax Nottingham City Council Band A