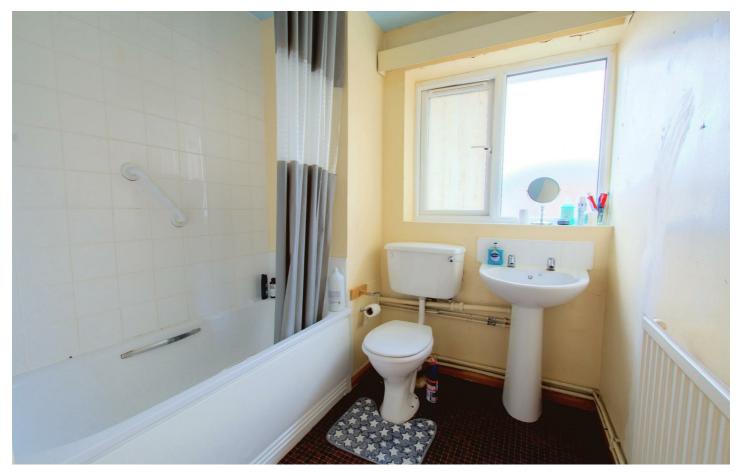

#### Family Bathroom

 $8'11 \times 6'8$  approx (2.72m × 2.03m approx) UPVC double glazed window to the rear elevation and 3 piece suite comprising pedestal hand wash basin, low level flush WC, panel bath with electric shower over, tiled splashback, wall mounted radiator and ceiling light point.