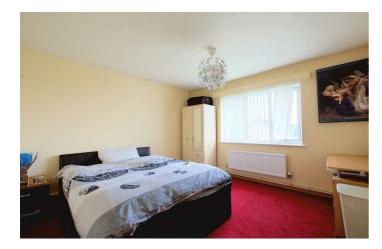

#### Bedroom One

12'7  $\times$  12'3 approx (3.84m  $\times$  3.73m approx) UPVC double glazed windows to the front elevation, wall mounted radiator, ceiling light point

#### Bedroom Two

 $9'2 \times 12'2$  approx (2.79m  $\times$  3.71m approx) UPVC double glazed windows to the rear elevation, wall mounted radiator, ceiling light point.