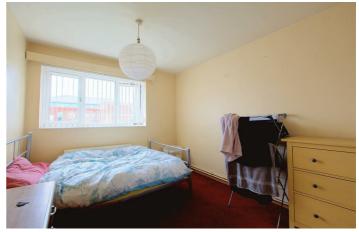

#### Bedroom One

12'7  $\times$  12'3 approx (3.84m  $\times$  3.73m approx) UPVC double glazed windows to the front elevation, wall mounted radiator, ceiling light point

#### Bedroom Two

 $9'2 \times 12'2$  approx (2.79m  $\times$  3.71m approx) UPVC double glazed windows to the rear elevation, wall mounted radiator, ceiling light point.