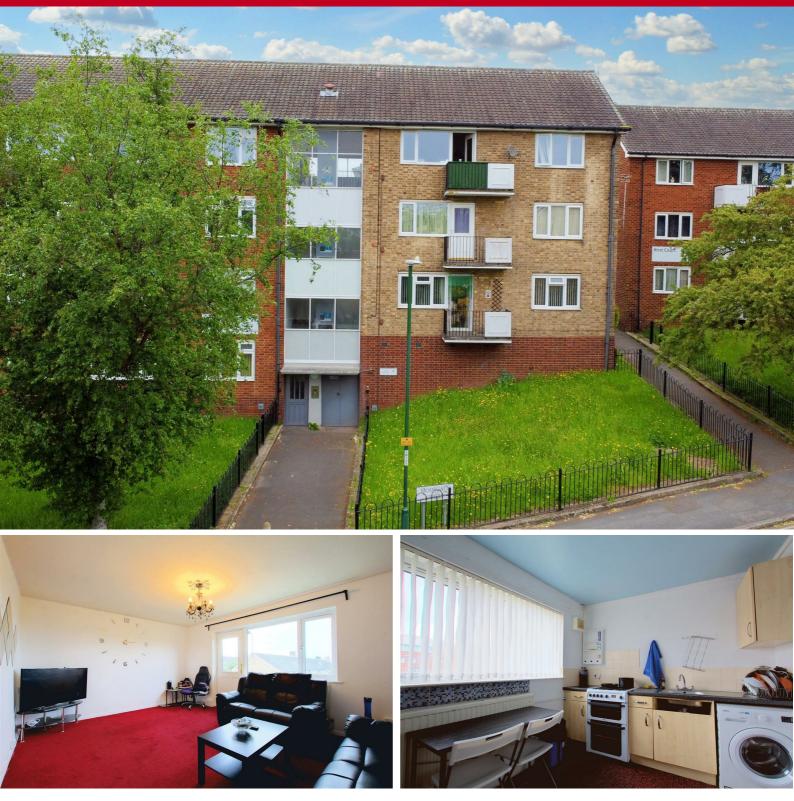

## 0115 648 5485

\*\*CASH BUYER\*\*BTL INVESTMENT\*\*NO CHAIN\*\*CLOSE TO NOTTINGHAM CITY CENTRE\*\*

Robert Ellis are pleased to offer to the market this THIRD FLOOR TWO DOUBLE BEDROOM apartment with a balcony overlooking NOTTINGHAM!

In brief the property comprises of spacious lounge, two double bedrooms, kitchen and bathroom.

This property would suit a CASH BUYER or BTL INVESTOR looking for a fantastic yield.

This property must be viewed to appreciate the accommodation on offer, please give the Arnold Branch a call on 0115 6485485!

#### 12'9 x 16'2 approx (3.89m x 4.93m approx)

Ceiling light point, wall mounted double radiator, UPVC double glazed windows to the front elevation with double glazed door with access to balcony to appreciate views over Nottingham

#### 7'10 x 12'4 approx (2.39m x 3.76m approx)

UPVC double glazed window to the rear elevation, wall mounted radiator, ceiling light point, range of matching wall and base units, incorporating laminate work surfaces above, stainless steel sink with hot and cold mixer tap over, tiled splashbacks space for breakfast tables, plumbing space for automatic washing machine, space and point for free standing gas cooker, plumbing pace for a fridge freezer, airing cupboard housing Baxi Combi Boiler.