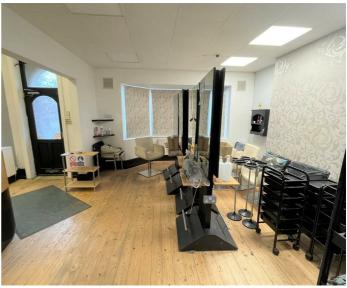

An opportunity has arisen to rent the ground floor of this detached property offering approximately 70sqm of useable internal space.

Previously used as a hair salon for a number of years, the unit lends itself to a similar type of business or beauticians, as well as could be put to other uses such as offices, ideal for those who have previously worked from home and now looking to expand their business. The unit is also ideal for consultancy rooms, etc.

The accommodation is centrally heated and currently semi open plan with a large useable open space that could be sub-divided if required. There is a staff room, kitchen and WC.

Situated on a busy thoroughfare on the old Derby Road linking Nottingham and Derby. There is a large residential suburb within walking distance, the A52 and Junction 25 of the M1 motorway is a few minutes drive away.