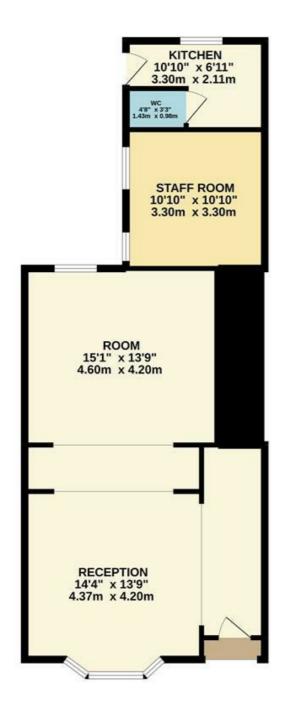

The accommodation is centrally heated and currently semi open plan with a large useable open space that could be sub-divided if required. There is a staff room, kitchen and WC.

Situated on a busy thoroughfare on the old Derby Road linking Nottingham and Derby. There is a large residential suburb within walking distance, the A52 and Junction 25 of the M1 motorway is a few minutes drive away.

## TOTAL FLOOR AREA: 721 sq.ft. (67.0 sq.m.) approx.

Whilst every attempt has been made to ensure the accuracy of the floorplan contained here, measurements of doors, windows, rooms and any other items are approximate and no responsibility is taken for any error, omission or mis-statement. This plan is for illustrative purposes only and should be used as such by any prospective purchaser. The services, systems and appliances shown have not been tested and no guarantee as to their operability or efficiency can be given.