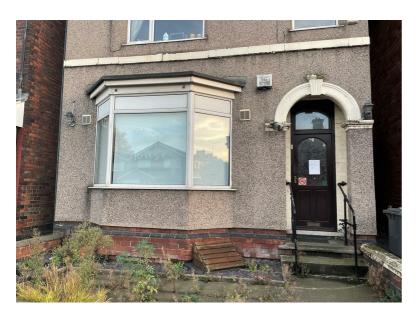

An opportunity has arisen to rent the ground floor of this detached property offering approximately 70sqm of useable internal space.

Previously used as a hair salon for a number of years, the unit lends itself to a similar type of business or beauticians, as well as could be put to other uses such as offices, ideal for those who have previously worked from home and now looking to expand their business. The unit is also ideal for consultancy rooms, etc.

Available immediately on flexible terms. For more information and to view the property, please call the Stapleford Branch of Robert Ellis on (0115) 949 0044.

108 Derby Road,Sandiacre, NottinghamNG10 5HU